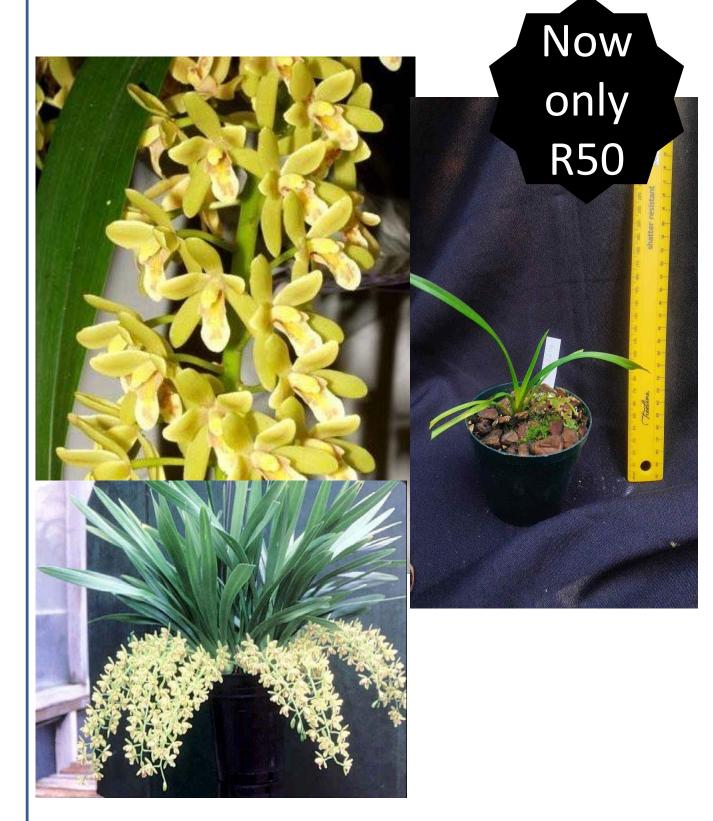

OS2038 Cym. (Fifi 'Harry' x Tom Thumb) x Ruby Pendant 'Twist & Turn' We expect pendulous brown through to reds pendulous with high flower counts of 30-40 Blooms Now 12cm pot. 24 months to flower. R80 only R50