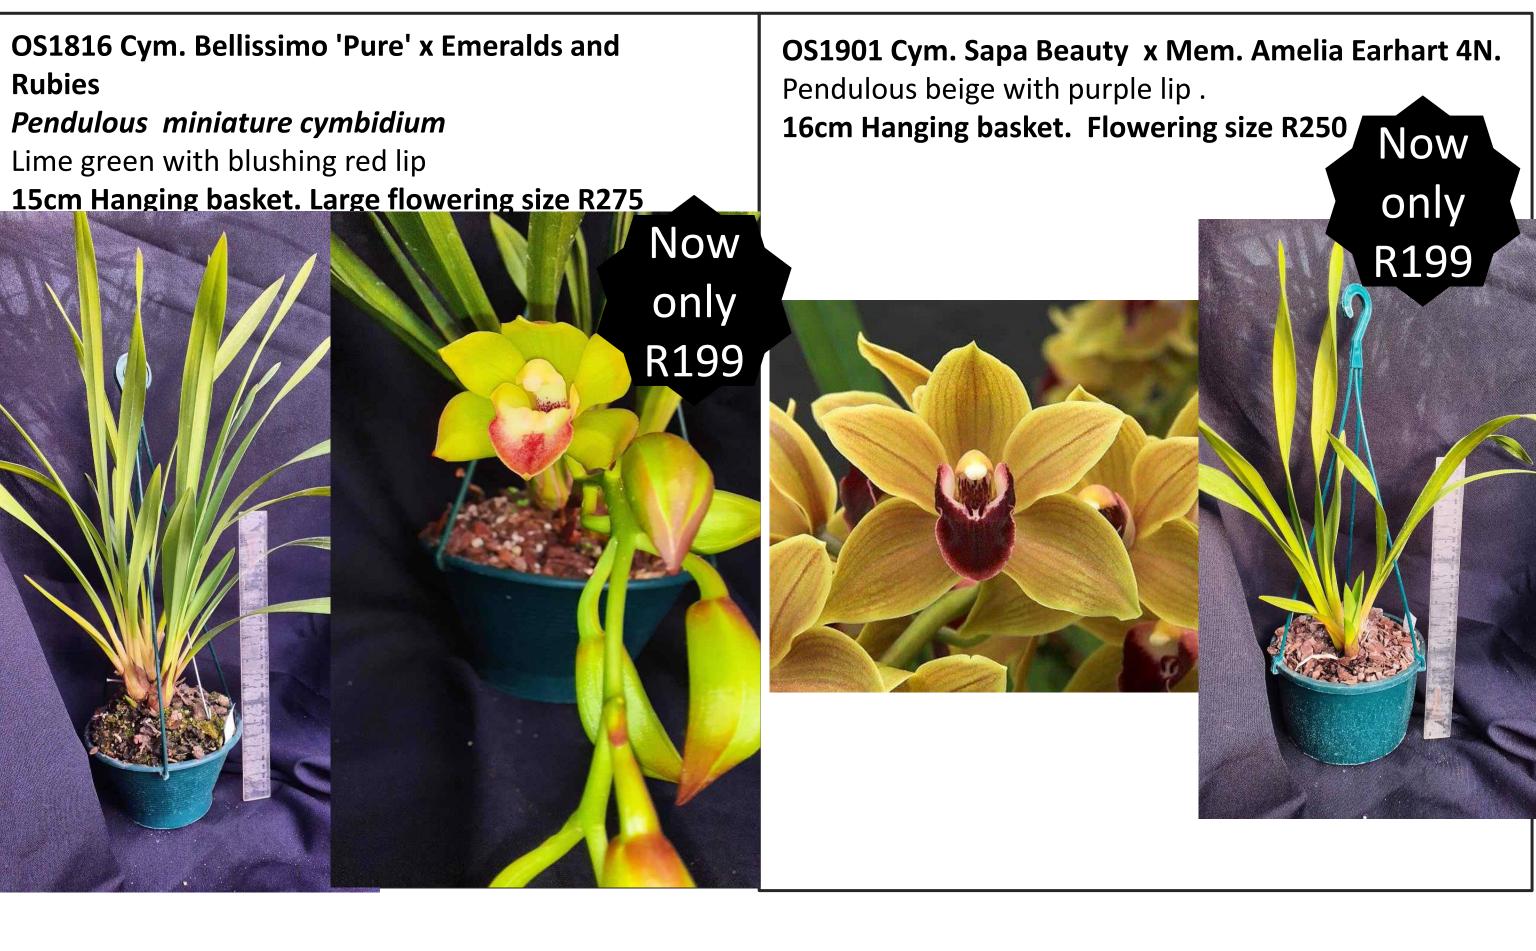

OS2046 Cym. Sabino Gomez x Mem. Amelia **Earhart 4N** 

Pendulous with 30-50 small flowers per pendul 12cm pot. 12-18 months to flower. R120

> Warm **Tolerant**

OS2049 Cym.Sapa Beauty x Ruby Pendant ' Twist and Turn'

Pendulous beige through to maroon pendulous expected.

12cm pot. 24 months to flower. R80

**OS2116 Cym. whitea x Falling Passion** 

Hybrid between two very different cymbidiums, one the other a large alba standard. Pendulous beige spotted with purple lips expected.