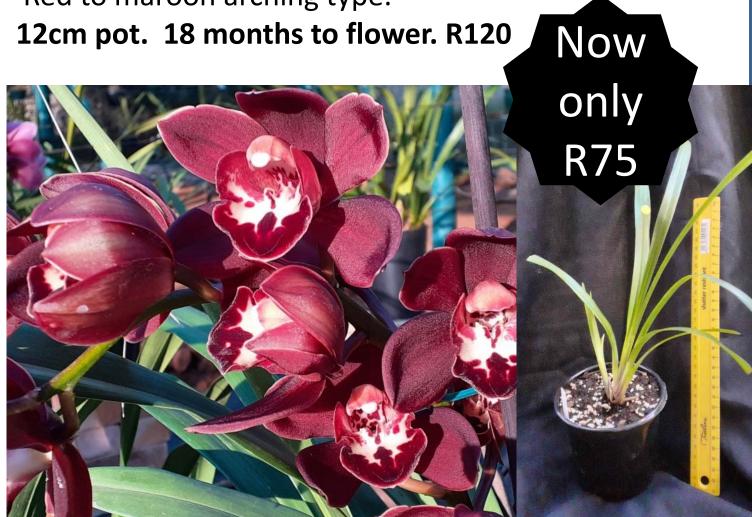

Red to maroon arching type.

OS2124 Cym. Nancy Miyamoto 'Priscila' AM/SAOC x **Cliff Hutchings 'NH' 4N** Pendulous Brown, pink to green Now 10cm pot. 24 months to flower. R80,

OS2115 Cym. Pakkret Sunrise x Cliff Hutchings 'NH' 4N. Hybrid between two very different cymbidiums , one heat tolerant the other pendulous . Miniature pendulous . 10cm pot. 24 months to flower. R80