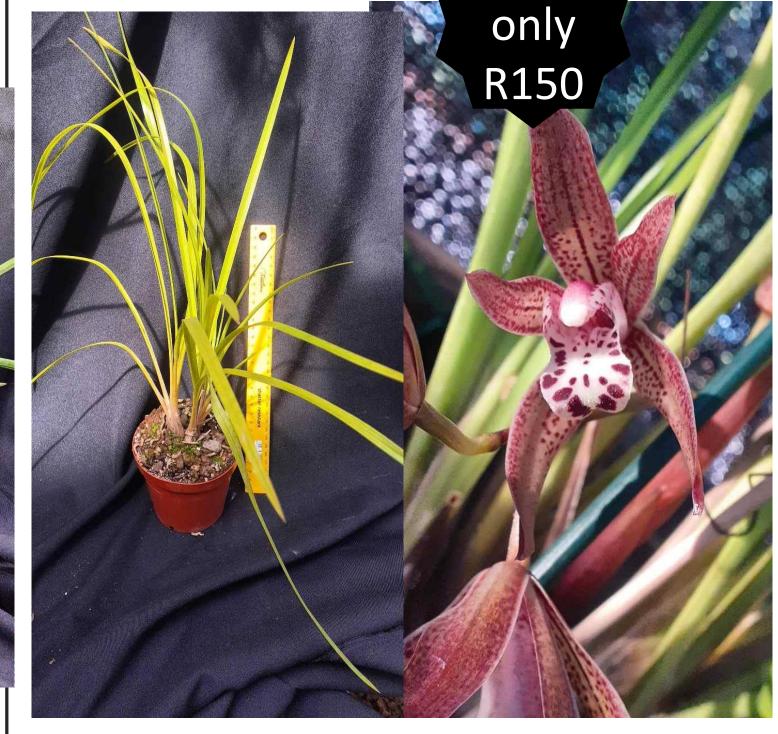

## OS1909 Cym. aloifolium x pumilum

Miniature pendulous with plastic like leaves . Long miniature pendulous with flowers with red &yellow lip with red blushing on petals **12cm Pot. Flowering size R200** 