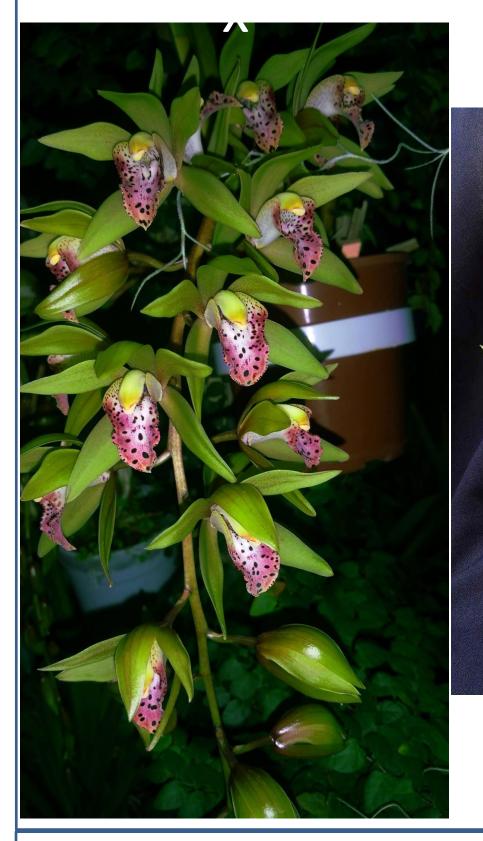

Pendulous beige through to maroon pendulous expected.

12cm pot. 24 months to flower. R80

**OS2116 Cym. whitea x Falling Passion** 

Hybrid between two very different cymbidiums, one the other a large alba standard. Pendulous beige spotted with purple lips expected.