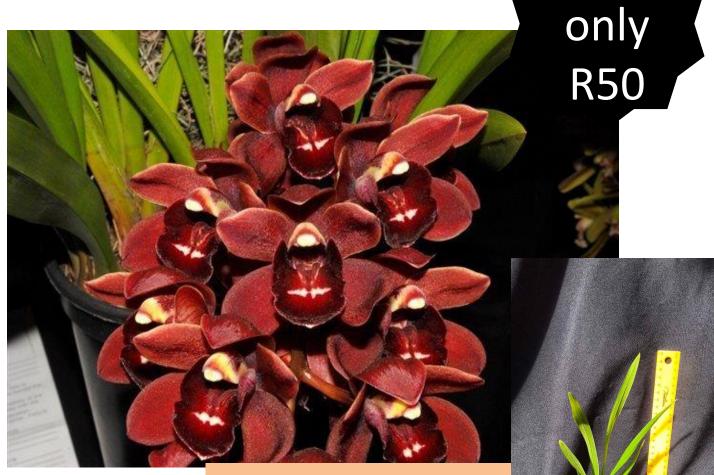

OS2038 Cym. (Fifi 'Harry' x Tom Thumb) x Ruby Pendant 'Twist & Turn' We expect pendulous brown through to reds pendulous with high flower counts of 30-40 Blooms Now 12cm pot. 24 months to flower. R80 only R50