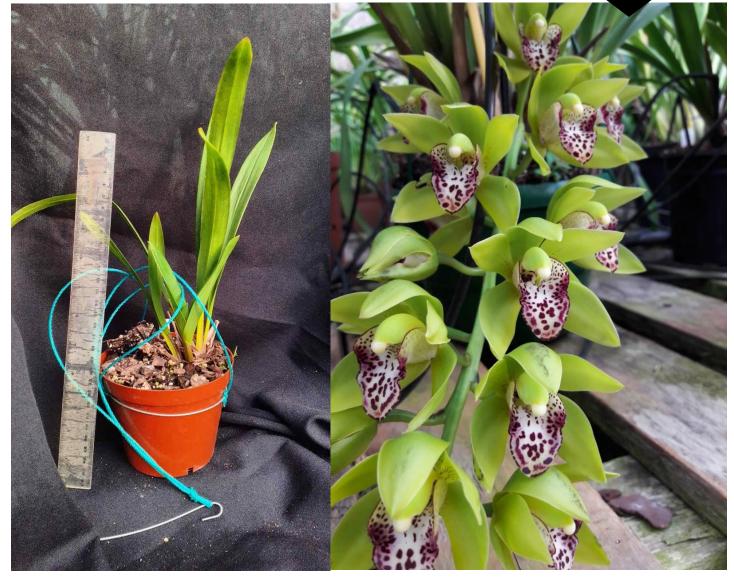

**OS2004 Cym. Cliff Hutchings x Self** Pendulous green, miniature 12cm pot 12-18months to flower. R120

OS2040 Cym. Fifi 'Harry' x cananiculatum ' Heat tolerant .Novelty cross , should result in spotted yellow-beige. 12cm pot 18-24 months to flower. R120