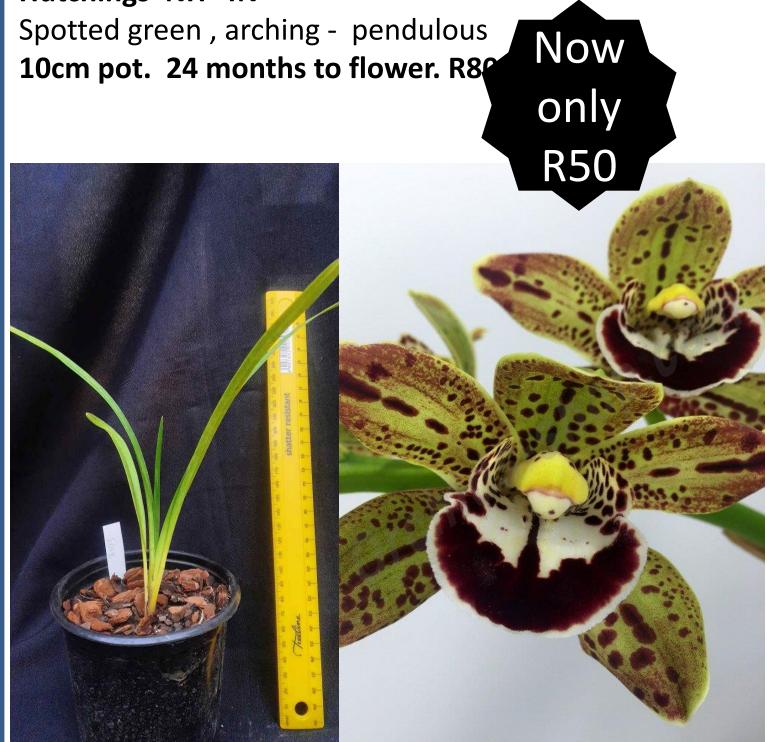

Now

only

R75

12cm pot. 18-24 months to flower. R100 **Parents** 

**OS2112 Cym.** Pure Sarah 'Starburst' x Cliff Hutchings 'NH' 4N

Pendulous Yellow to green with purple blushing lip 10cm pot. 24 months to flower. R80

**OS2110** Cym. Darch Dots 'Dazzler' AD/AOS X Cliff Hutchings 'NH' 4N

**OS2121 Cym. Cliff Hutchings 'NH' 4N X Enzan Olive** 'Green arching to pendulous with red to pink lip. Miniature

Now 10cm pot. 24 months to flower. R80