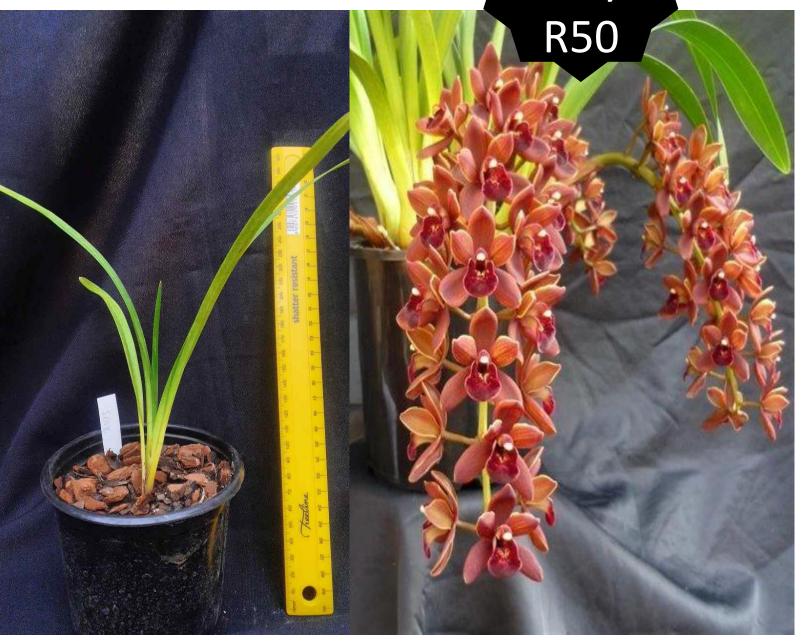

OS2038 Cym. (Fifi 'Harry' x Tom Thumb) x Ruby Pendant 'Twist & Turn' We expect pendulous brown through to reds pendulous with high flower counts of 30-40 Blooms Now 12cm pot. 24 months to flower. R80 only R50