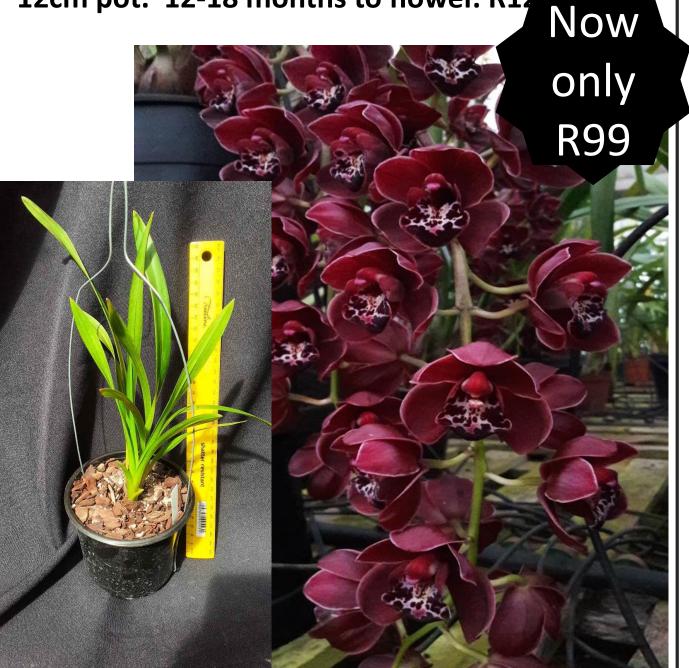

**OS2004 Cym. Cliff Hutchings x Self** Pendulous green, miniature 12cm pot 12-18months to flower. R120

OS2040 Cym. Fifi 'Harry' x cananiculatum ' Heat tolerant .Novelty cross , should result in spotted yellow-beige. 12cm pot 18-24 months to flower. R120

**Tolerant** 

OS2026 Cym. Cliff Hutchings 'NH 4N' X Ruby Flame 'Twist & Turn' A cross between outstanding pendulous cymbidiums, expect maroon to red pendulous with high flower counts.

12cm pot. 12-18 months to flower. R12