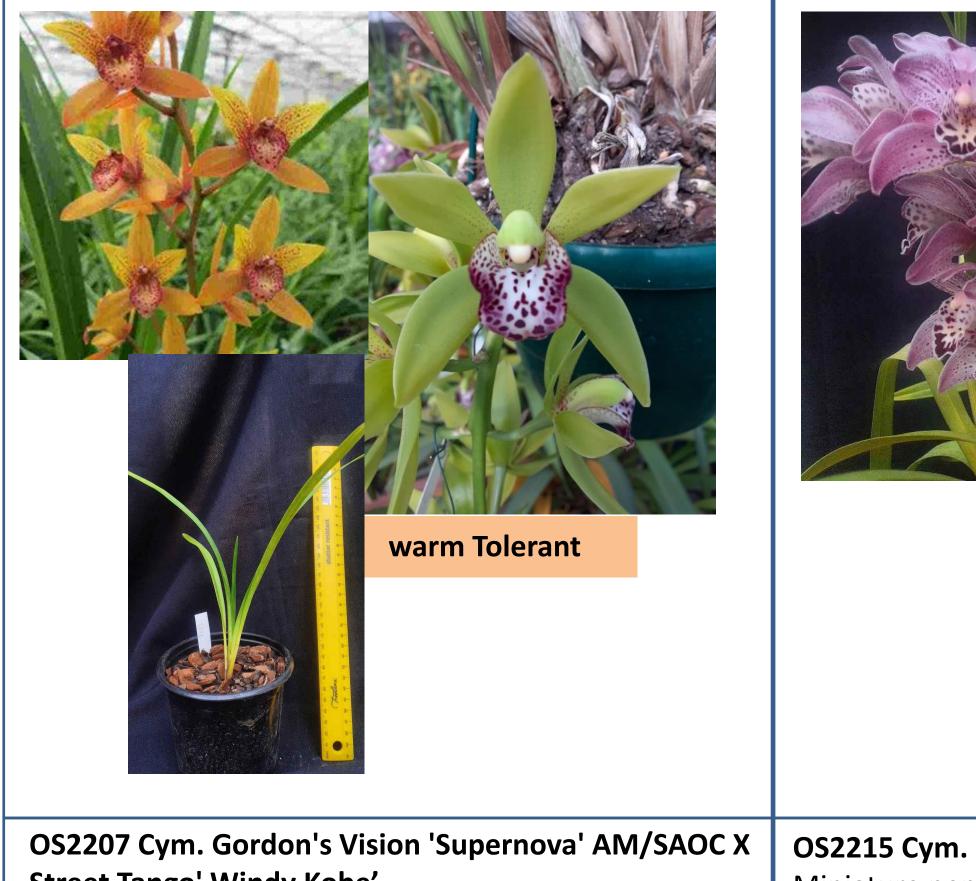

Street Tango' Windy Kobe'

Warm tolerant , 25% canaliculatum gnenetics. Arching maroon expected. Now

10cm pot. 24 months to flower. R80

OS2206 Cym. Dots DownUnder 'NH' X Devon Parish Pink arching purple spotted Now 10cm pot. 24 months to flower. R80 only