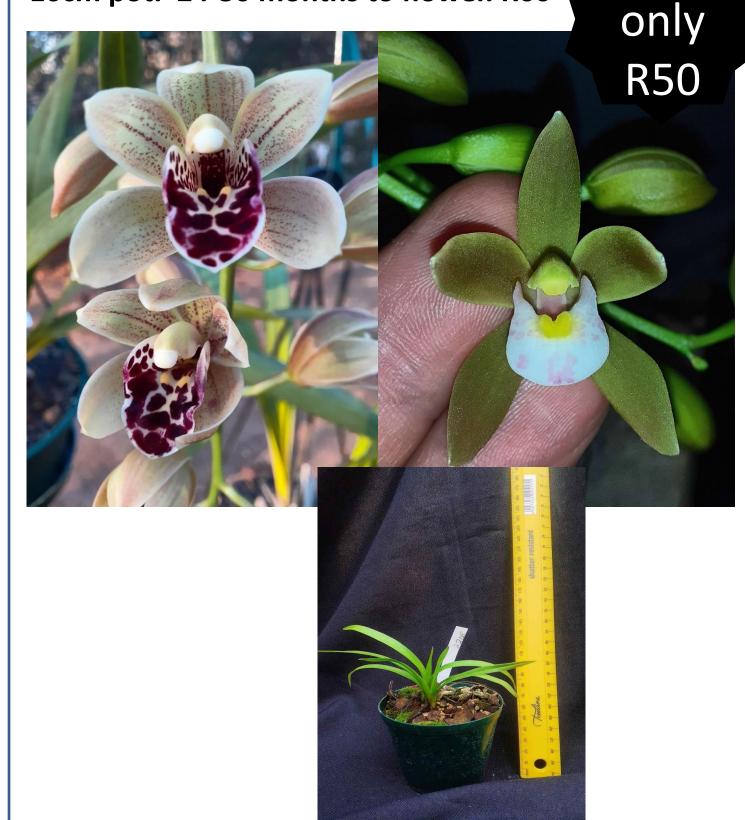

## warm Tolerant

OS2216Cym. Grand Devon x lowianumGreen pendulous with purple lip10cm pot. 24-30 months to flower. R60

60 Now only B500

OS2210 Cym. Devon Parish x pumilum alba
Ultra mini with White to green petals with white to pink
spotted lip.
10cm pot. 24-30 months to flower. R60

<complex-block>

OS2214 alba Cym.Pee Wee x pumilum

Ultra mini with White to Yellow petals with white to yellow lip.

10cm pot. 24-30 months to flower. R60