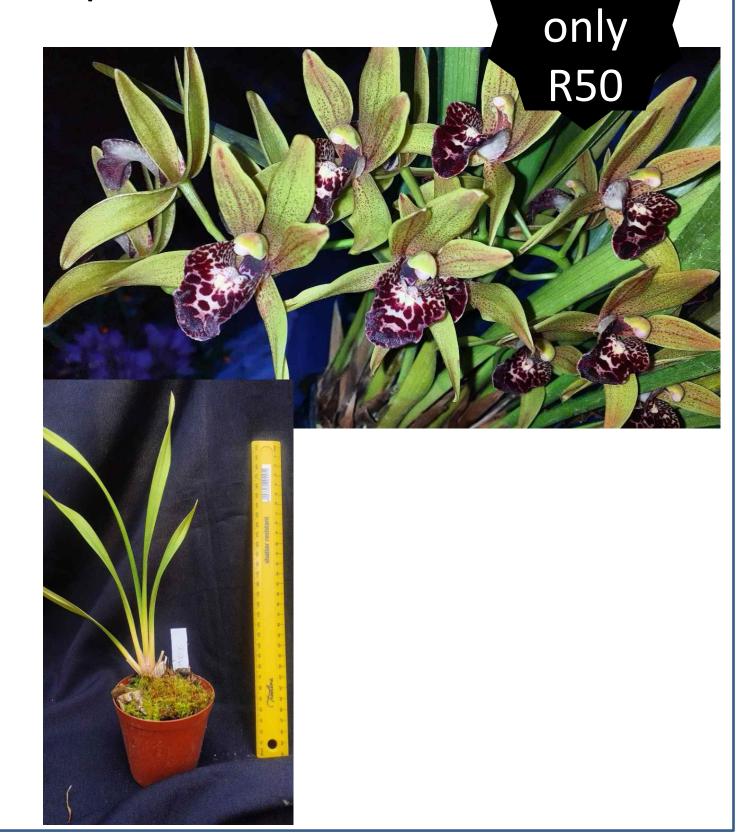

Street Tango' Windy Kobe'

Warm tolerant , 25% canaliculatum gnenetics. Arching maroon expected. Now

10cm pot. 24 months to flower. R80

OS2206 Cym. Dots DownUnder 'NH' X Devon Parish Pink arching purple spotted Now 10cm pot. 24 months to flower. R80 only