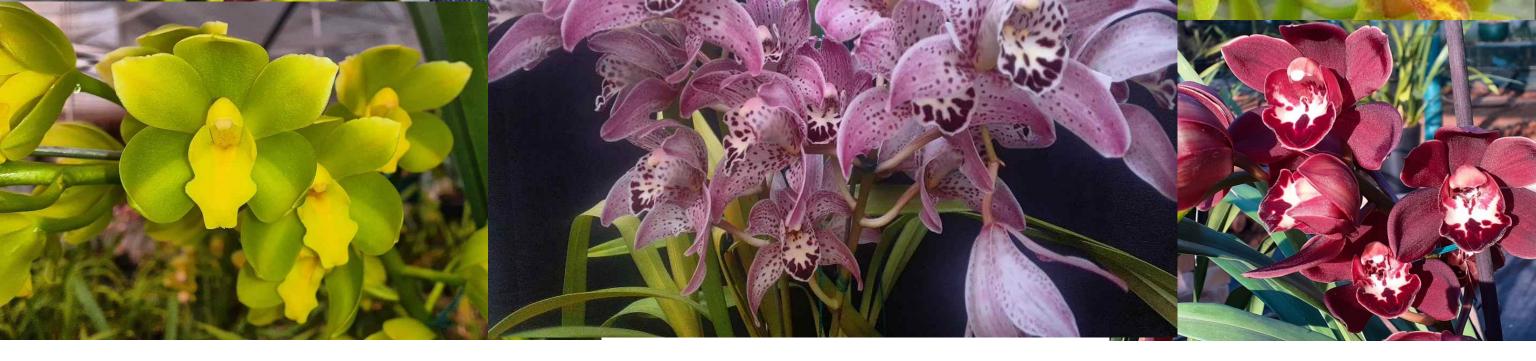

Ord

 Pendulou

 Cym

 202

Orchidology Pendulous and Novelty Cymbidiums. 2024 Spring

> Black November Special Up to 30% off

We have the following cymbidium orchids available, the orchids come in different sizes and ages , Flowering size are 3-5 year old plants that should flower the next season, other orchids are 12-24 months old and should flower within the next 12 -24 months. The cymbidiums are shipped in their pots , 18/16cm baskets or 10-12cm pots. Where we can we have provided potential progeny descriptions as well as a picture of the expected outcome or actual flowerings , progeny could vary from what we describe depending on genes and variance somewhere in the parents ancestry Many of the cymbidiums are first of their types and won't be found elsewhere . New seedlings will be are added from time to time , please enquire and send orders to paul@orchidology.co.za or Joshua@orchidology.co.za / www.orchidology.co.za. Courier guy service available.