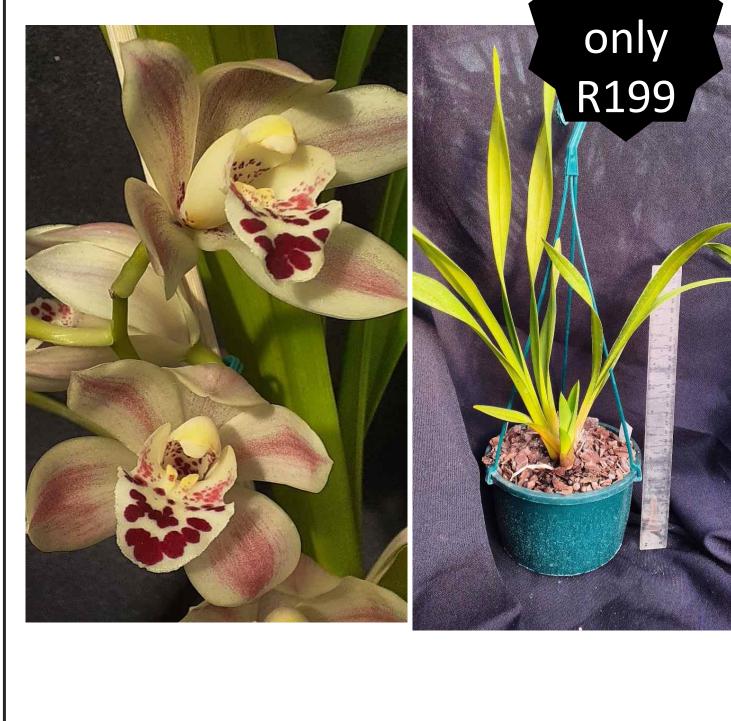

15cm Hanging basket. Flowering size R275

Now

OS1934 Cym. Whiteae x dayanum Miniature grass like cymbidium with pendulous purple spotted flowers 12cm Pot. Flowering size R200 Now

## OS1928 Cym. Moondust 'Perth' x Pepperpuss ' Lavenderfalls'

White to beige splash petals with spotted lip, arching spike 15cm Hanging basket. Flowering size R250 Now