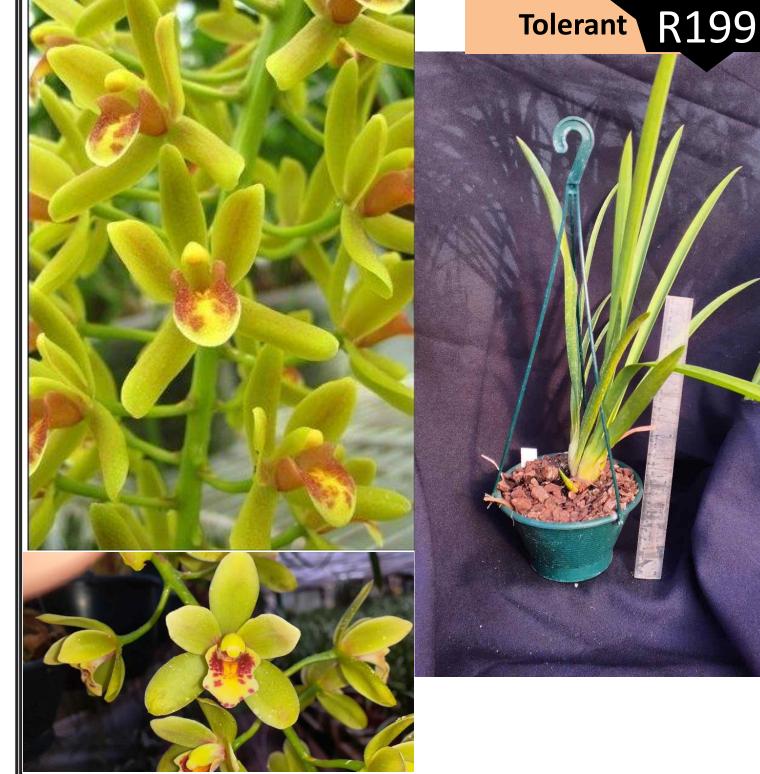

OS2046 Cym. Sabino Gomez x Mem. Amelia **Earhart 4N** 

Pendulous with 30-50 small flowers per pendul 12cm pot. 12-18 months to flower. R120

> Warm **Tolerant**

OS2049 Cym.Sapa Beauty x Ruby Pendant ' Twist and Turn'

Pendulous beige through to maroon pendulous expected.

12cm pot. 24 months to flower. R80

**OS2116 Cym. whitea x Falling Passion** 

Hybrid between two very different cymbidiums, one the other a large alba standard. Pendulous beige spotted with purple lips expected.