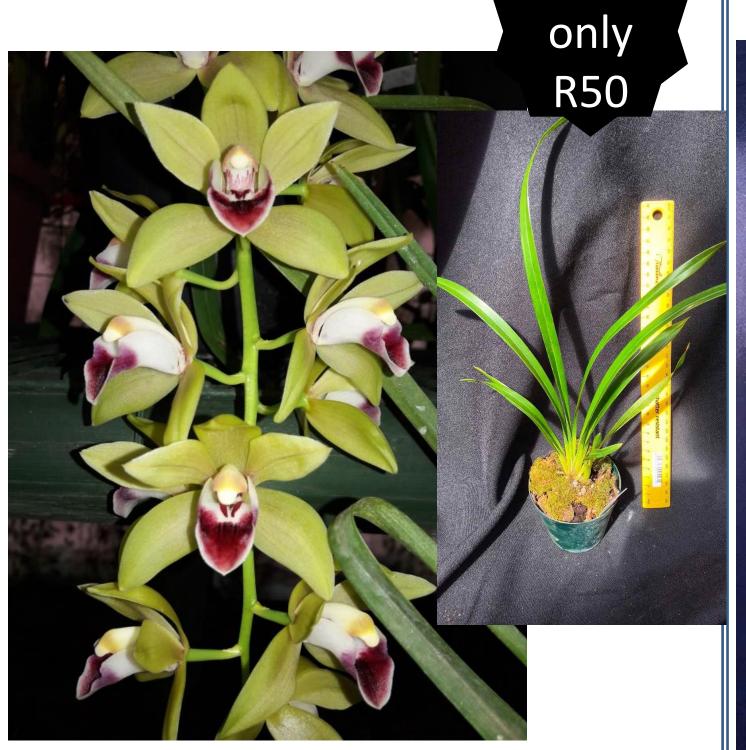

**OS2110** Cym. Darch Dots 'Dazzler' AD/AOS X Cliff Hutchings 'NH' 4N

**OS2121 Cym. Cliff Hutchings 'NH' 4N X Enzan Olive** 'Green arching to pendulous with red to pink lip. Miniature

Now 10cm pot. 24 months to flower. R80

OS2114 Cym. Enzan Olive x Emeralds & Rubies White - beige arching to pendulous with red to pink lip. Miniature 10cm pot. 24 months to flower. R80 Now only R50

OS2123 Cym. Plum Crazy 'Toffee' x Street Tango 'Windy Kobe'