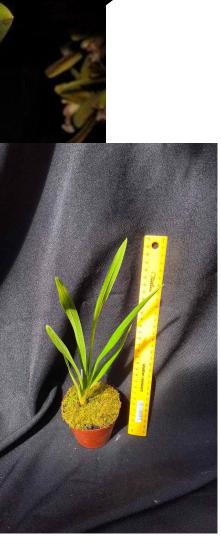

OS2038 Cym. (Fifi 'Harry' x Tom Thumb) x Ruby Pendant 'Twist & Turn' We expect pendulous brown through to reds pendulous with high flower counts of 30-40 Blooms Now 12cm pot. 24 months to flower. R80 only R50