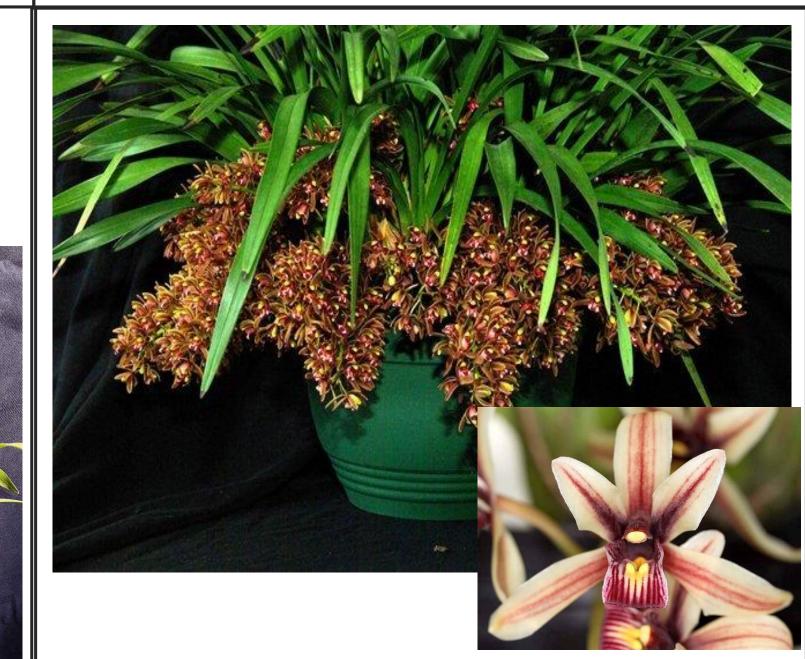

OS1903 Cym. Sapa Beauty x Pacific Sparkle Arching chocolate with dark lip 15cm Hanging basket. Flowering size R250 Now Only

OS1927 Cym. Moondust 'Perth' x Devon Parish 4N Pearl white with speckled purple lip.20 + flowers per spike.

15cm Hanging basket. Flowering size R275

Now

OS1934 Cym. Whiteae x dayanum Miniature grass like cymbidium with pendulous purple spotted flowers 12cm Pot. Flowering size R200 Now