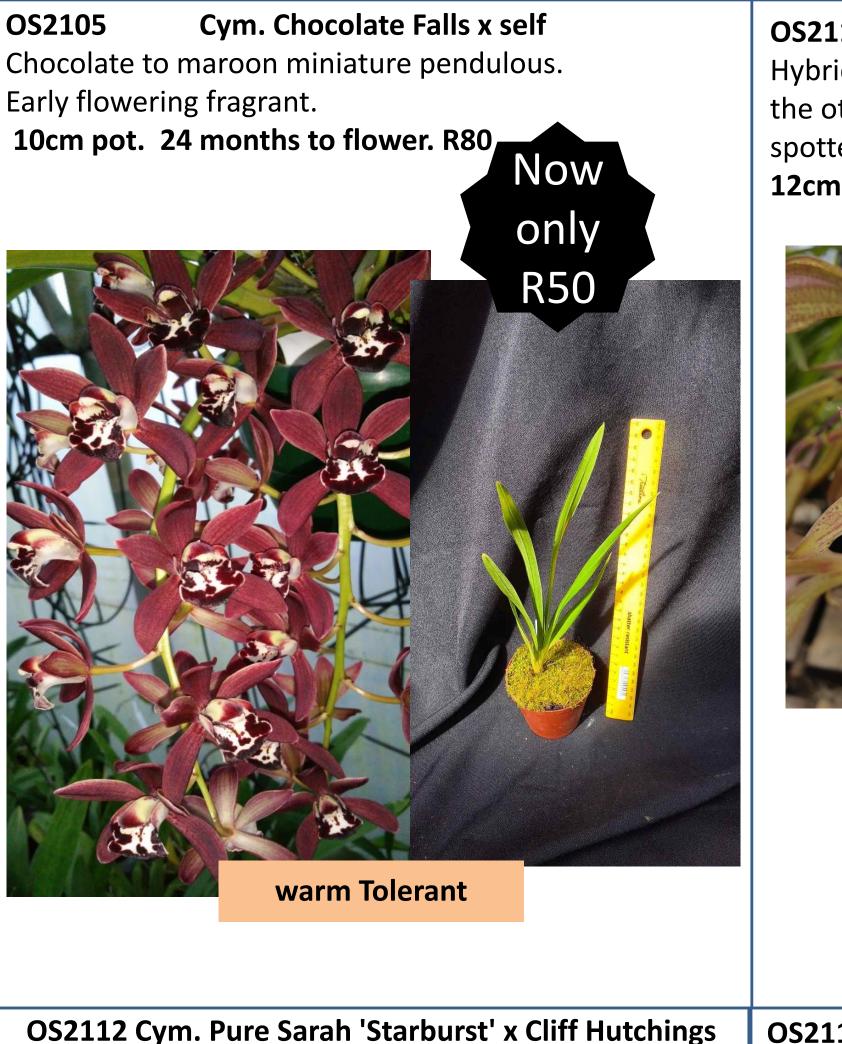

Ord

 Pendulou

 Cym

 202

Orchidology Pendulous and Novelty Cymbidiums. 2024 Spring

> Black November Special Up to 30% off

We have the following cymbidium orchids available, the orchids come in different sizes and ages , Flowering size are 3-5 year old plants that should flower the next season, other orchids are 12-24 months old and should flower within the next 12 -24 months. The cymbidiums are shipped in their pots , 18/16cm baskets or 10-12cm pots. Where we can we have provided potential progeny descriptions as well as a picture of the expected outcome or actual flowerings , progeny could vary from what we describe depending on genes and variance somewhere in the parents ancestry Many of the cymbidiums are first of their types and won't be found elsewhere . New seedlings will be are added from time to time , please enquire and send orders to paul@orchidology.co.za or Joshua@orchidology.co.za / www.orchidology.co.za. Courier guy service available.