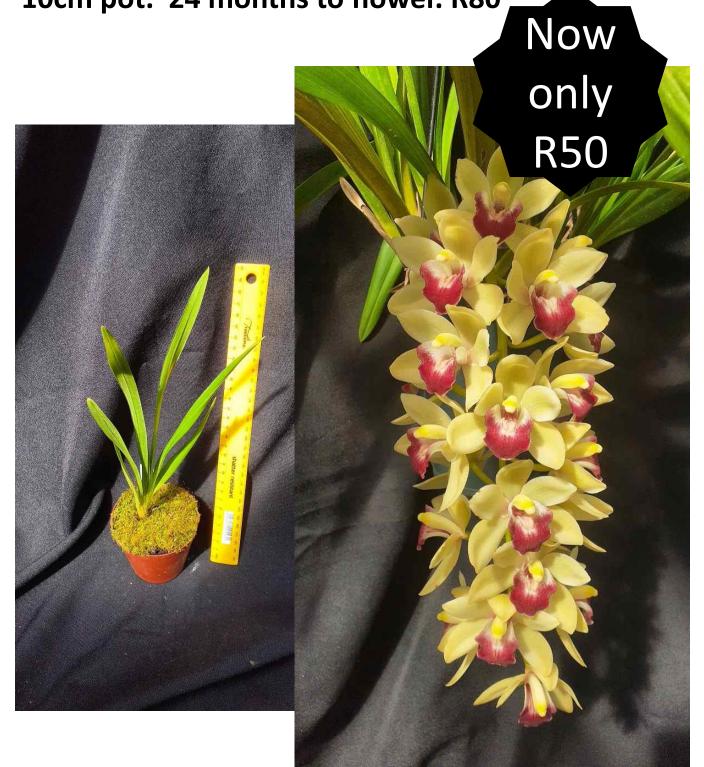

Pendulous beige through to maroon pendulous expected.

12cm pot. 24 months to flower. R80

**OS2116 Cym. whitea x Falling Passion** 

Hybrid between two very different cymbidiums, one the other a large alba standard. Pendulous beige spotted with purple lips expected.

Now

only

R75

12cm pot. 18-24 months to flower. R100 **Parents** 

**OS2112 Cym.** Pure Sarah 'Starburst' x Cliff Hutchings 'NH' 4N

Pendulous Yellow to green with purple blushing lip 10cm pot. 24 months to flower. R80