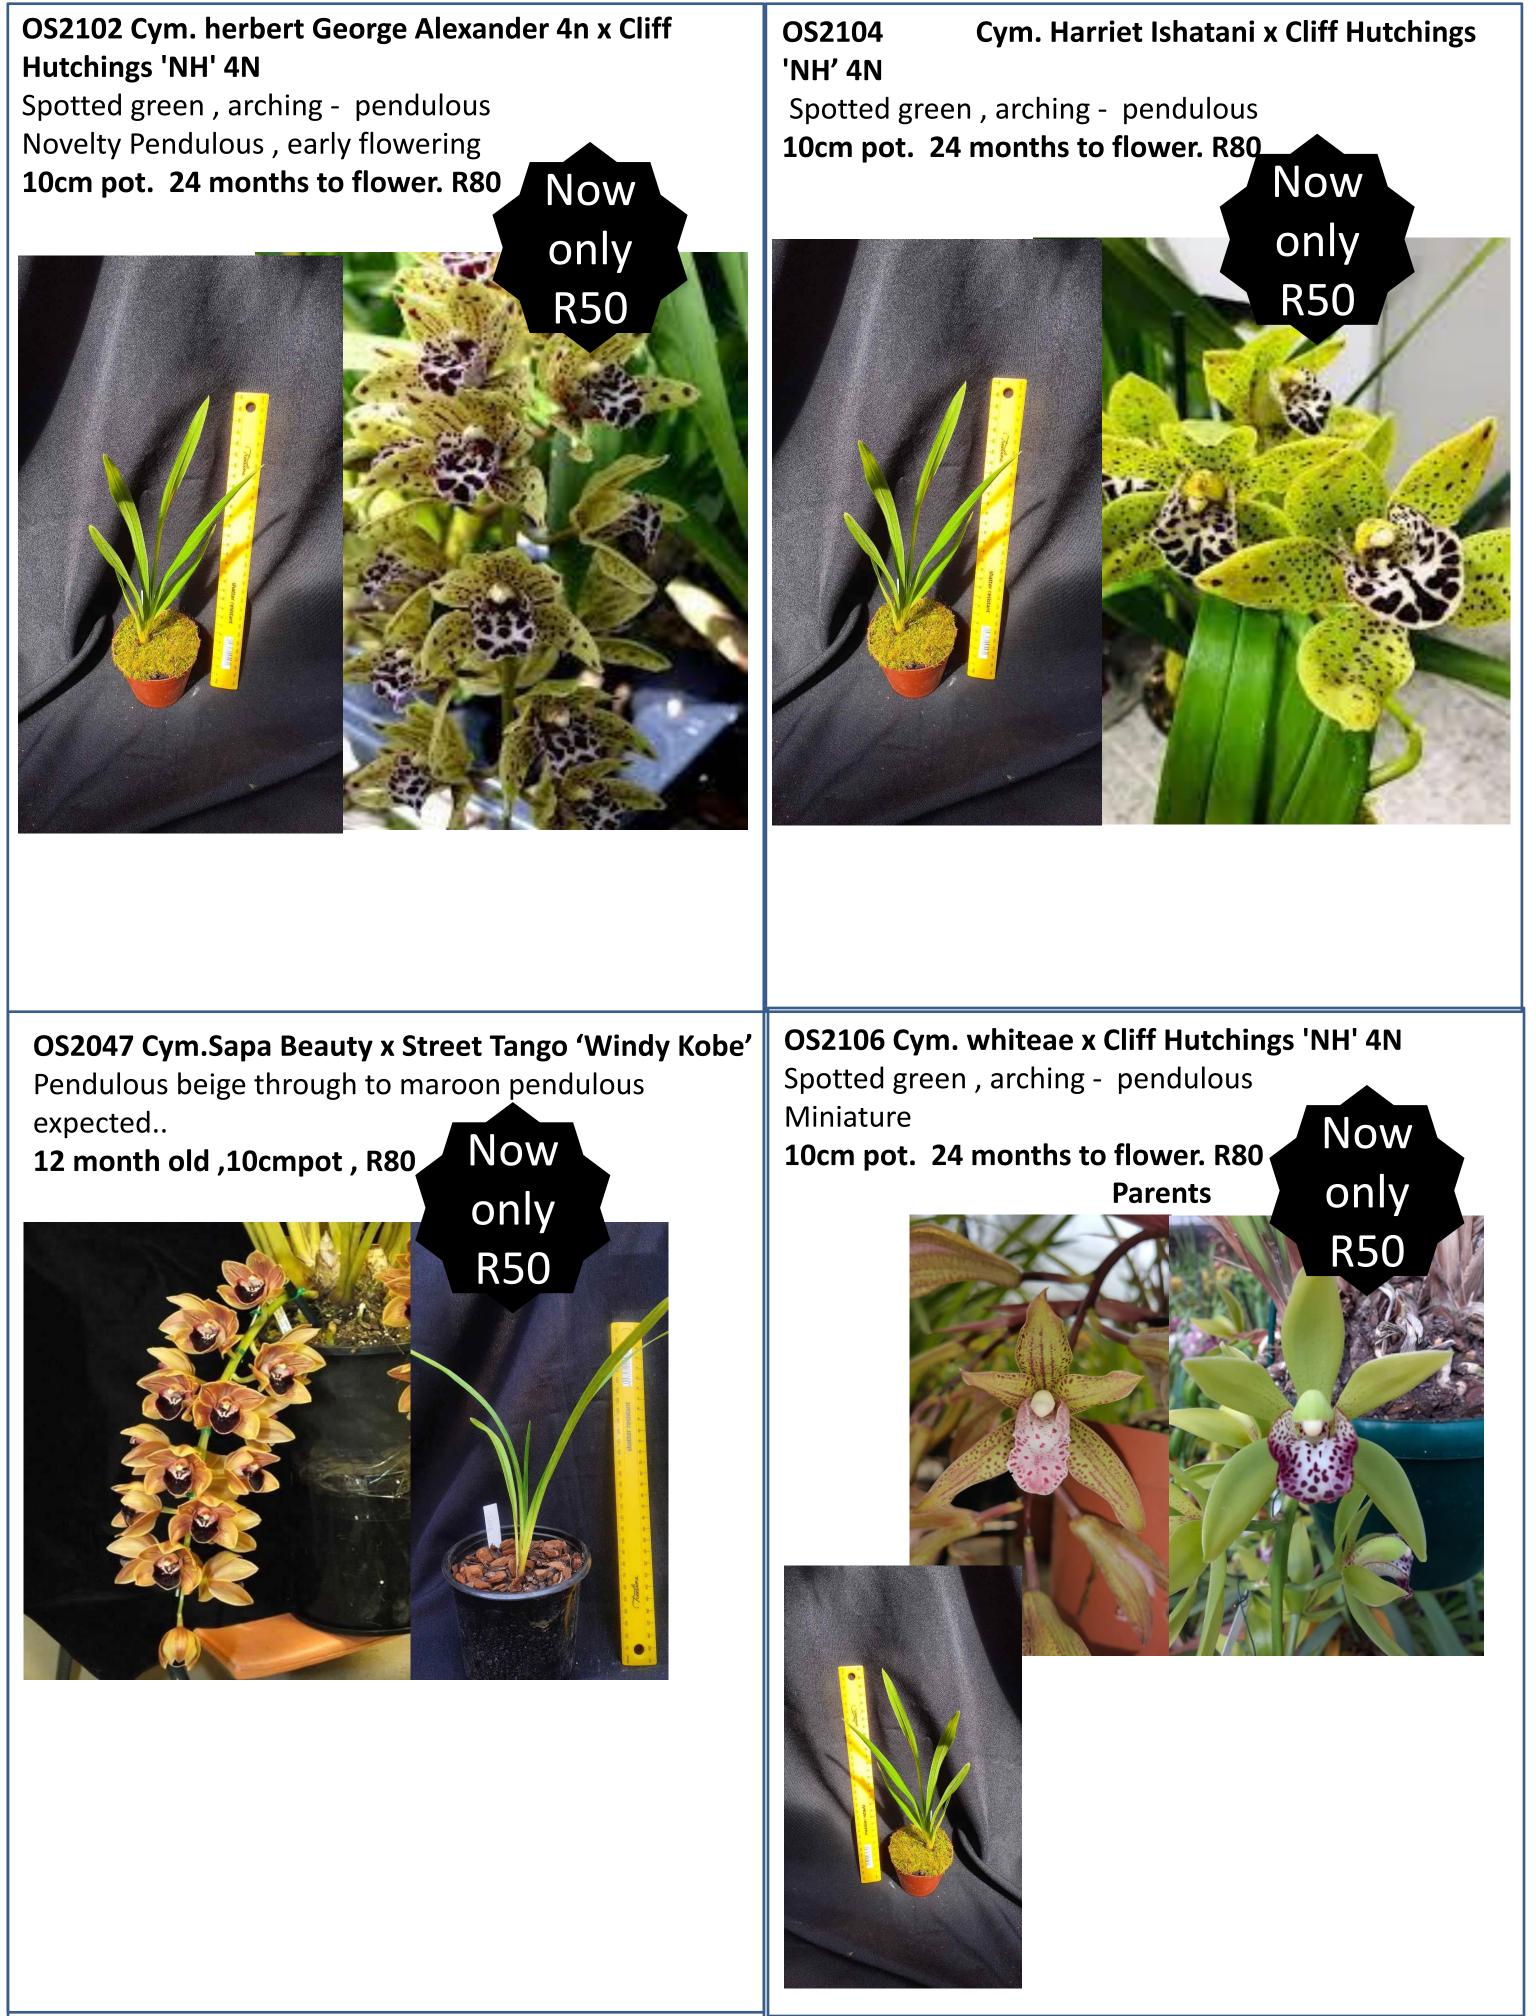

**OS2110** Cym. Darch Dots 'Dazzler' AD/AOS X Cliff Hutchings 'NH' 4N

**OS2121 Cym. Cliff Hutchings 'NH' 4N X Enzan Olive** 'Green arching to pendulous with red to pink lip. Miniature

Now 10cm pot. 24 months to flower. R80

OS2114 Cym. Enzan Olive x Emeralds & Rubies White - beige arching to pendulous with red to pink lip. Miniature 10cm pot. 24 months to flower. R80 Now only R50

OS2123 Cym. Plum Crazy 'Toffee' x Street Tango 'Windy Kobe'

Red to maroon arching type.

OS2124 Cym. Nancy Miyamoto 'Priscila' AM/SAOC x **Cliff Hutchings 'NH' 4N** Pendulous Brown, pink to green Now 10cm pot. 24 months to flower. R80,

OS2115 Cym. Pakkret Sunrise x Cliff Hutchings 'NH' 4N. Hybrid between two very different cymbidiums , one heat tolerant the other pendulous . Miniature pendulous . 10cm pot. 24 months to flower. R80