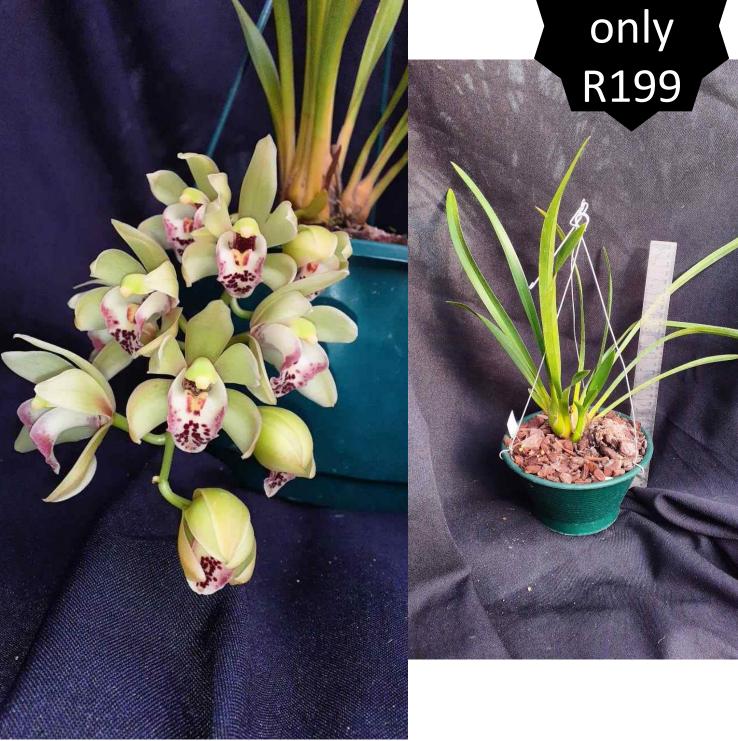

Ord

 Pendulou

 Cym

 202

Orchidology Pendulous and Novelty Cymbidiums. 2024 Spring

> Black November Special Up to 30% off

We have the following cymbidium orchids available, the orchids come in different sizes and ages , Flowering size are 3-5 year old plants that should flower the next season, other orchids are 12-24 months old and should flower within the next 12 -24 months. The cymbidiums are shipped in their pots , 18/16cm baskets or 10-12cm pots. Where we can we have provided potential progeny descriptions as well as a picture of the expected outcome or actual flowerings , progeny could vary from what we describe depending on genes and variance somewhere in the parents ancestry Many of the cymbidiums are first of their types and won't be found elsewhere . New seedlings will be are added from time to time , please enquire and send orders to paul@orchidology.co.za or Joshua@orchidology.co.za / www.orchidology.co.za. Courier guy service available.