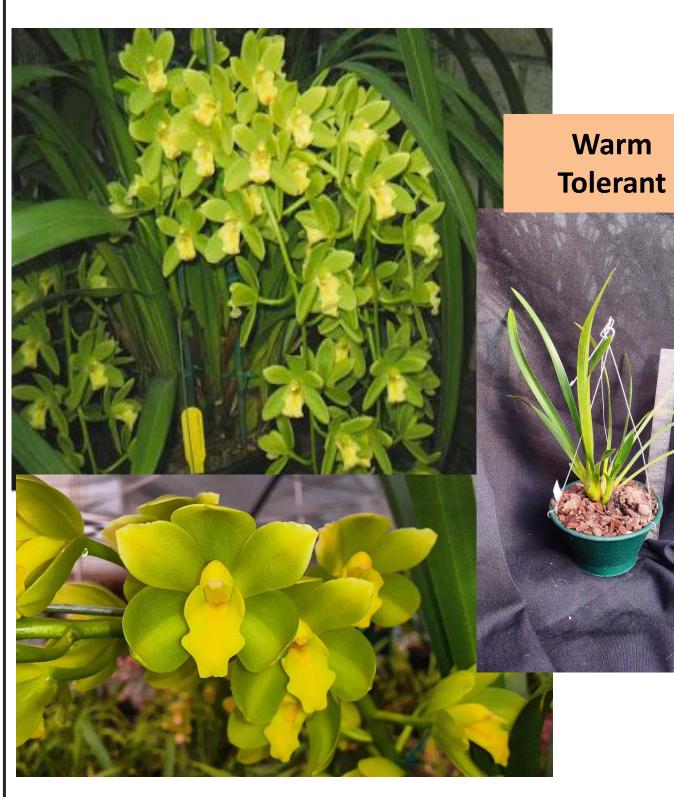

**Tolerant** 

OS2026 Cym. Cliff Hutchings 'NH 4N' X Ruby Flame 'Twist & Turn' A cross between outstanding pendulous cymbidiums, expect maroon to red pendulous with high flower counts.

12cm pot. 12-18 months to flower. R12