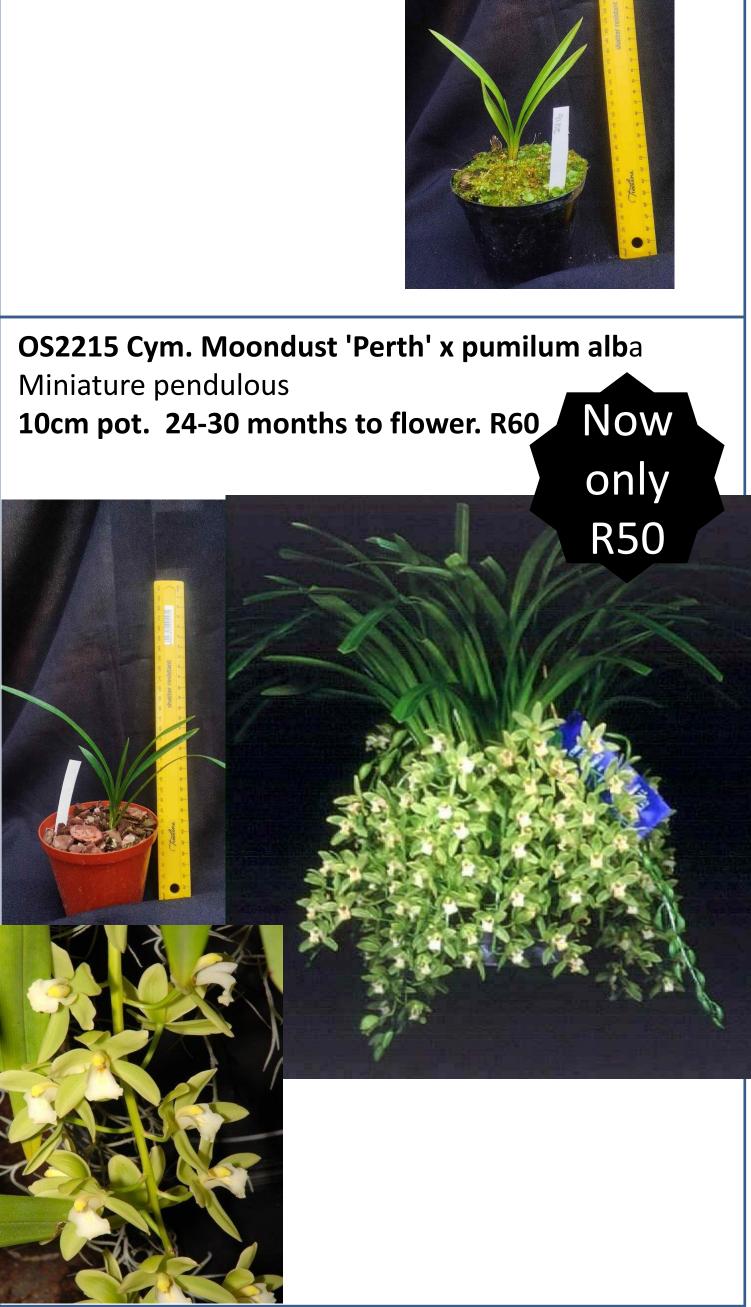

## warm Tolerant

OS2216Cym. Grand Devon x lowianumGreen pendulous with purple lip10cm pot. 24-30 months to flower. R60

60 Now only B500

OS2210 Cym. Devon Parish x pumilum alba
Ultra mini with White to green petals with white to pink
spotted lip.
10cm pot. 24-30 months to flower. R60