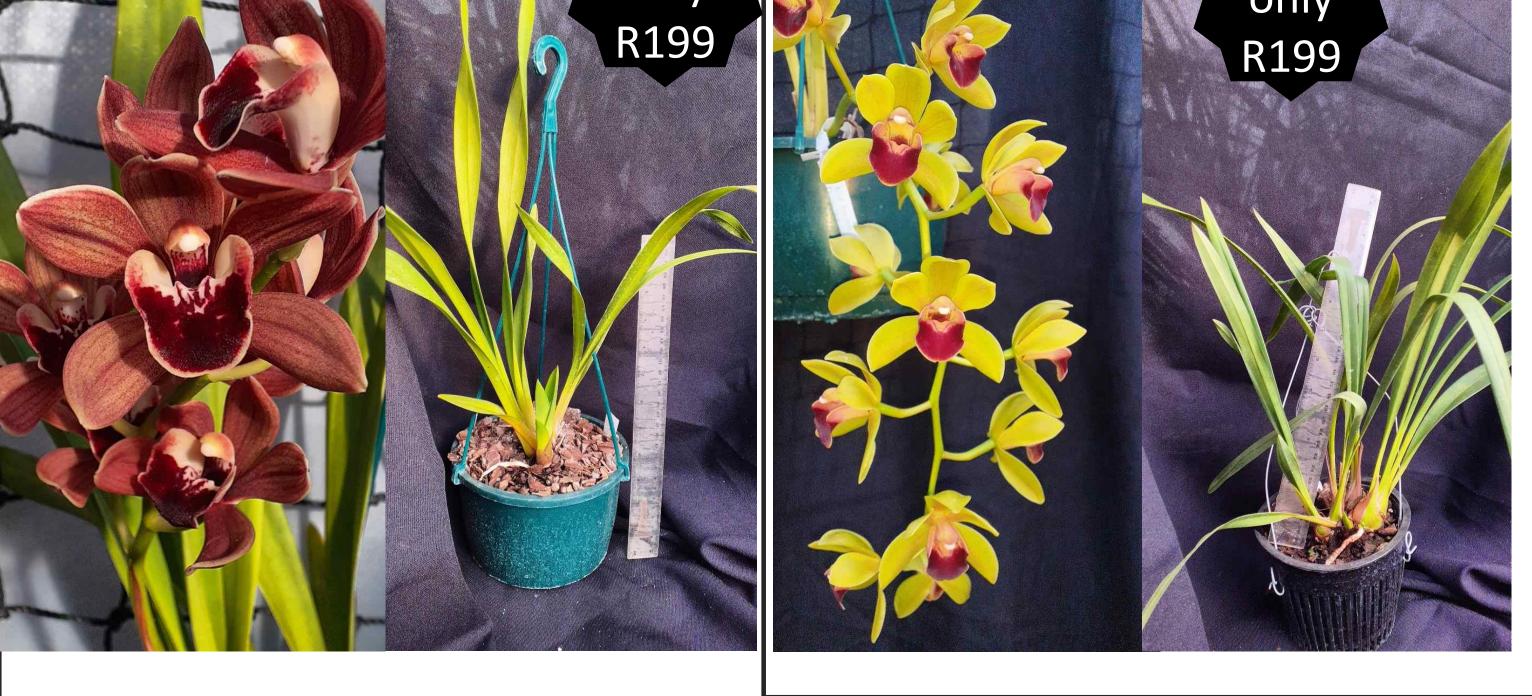

Ord

 Pendulou

 Cym

 202

Orchidology Pendulous and Novelty Cymbidiums. 2024 Spring

> Black November Special Up to 30% off

We have the following cymbidium orchids available, the orchids come in different sizes and ages , Flowering size are 3-5 year old plants that should flower the next season, other orchids are 12-24 months old and should flower within the next 12 -24 months. The cymbidiums are shipped in their pots , 18/16cm baskets or 10-12cm pots. Where we can we have provided potential progeny descriptions as well as a picture of the expected outcome or actual flowerings , progeny could vary from what we describe depending on genes and variance somewhere in the parents ancestry Many of the cymbidiums are first of their types and won't be found elsewhere . New seedlings will be are added from time to time , please enquire and send orders to paul@orchidology.co.za or Joshua@orchidology.co.za / www.orchidology.co.za. Courier guy service available.