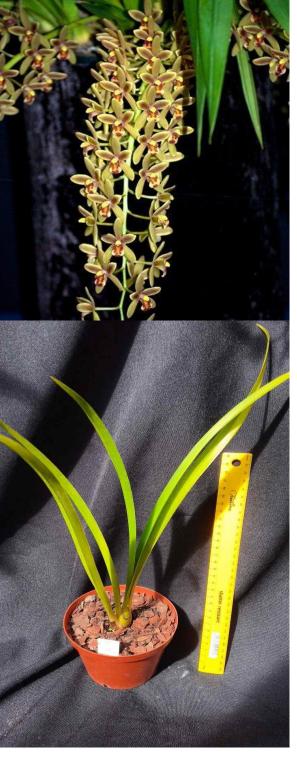

**OS2004 Cym. Cliff Hutchings x Self** Pendulous green, miniature 12cm pot 12-18months to flower. R120

OS2040 Cym. Fifi 'Harry' x cananiculatum ' Heat tolerant .Novelty cross , should result in spotted yellow-beige. 12cm pot 18-24 months to flower. R120

Warm

OS2050Cym. Fifi 'Harry' Large heat tolerant arching type, flowers late season October to November. 15cm Hanging basket. Flowering size R250

OS2045 Cym. Pee Wee x Fifi 'Harry' A cross between pendulous yellows, Intermediate pendulous green to yellow expected Now 15cm Hanging basket. Flowering size R250 only