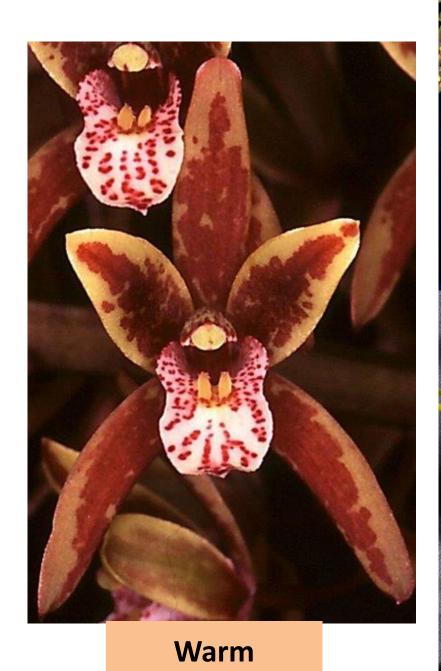

Warm

OS2050Cym. Fifi 'Harry' Large heat tolerant arching type, flowers late season October to November. 15cm Hanging basket. Flowering size R250

OS2045 Cym. Pee Wee x Fifi 'Harry' A cross between pendulous yellows, Intermediate pendulous green to yellow expected Now 15cm Hanging basket. Flowering size R250 only