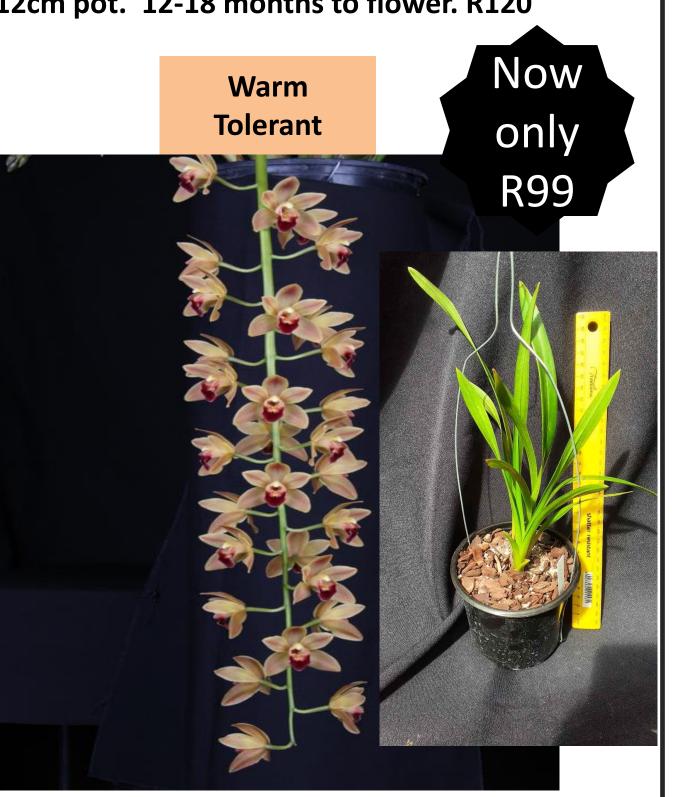

**OS2004 Cym. Cliff Hutchings x Self** Pendulous green, miniature 12cm pot 12-18months to flower. R120

OS2040 Cym. Fifi 'Harry' x cananiculatum ' Heat tolerant .Novelty cross , should result in spotted yellow-beige. 12cm pot 18-24 months to flower. R120

Warm

OS2050Cym. Fifi 'Harry' Large heat tolerant arching type, flowers late season October to November. 15cm Hanging basket. Flowering size R250

OS2045 Cym. Pee Wee x Fifi 'Harry' A cross between pendulous yellows, Intermediate pendulous green to yellow expected Now 15cm Hanging basket. Flowering size R250 only

**Tolerant** 

OS2026 Cym. Cliff Hutchings 'NH 4N' X Ruby Flame 'Twist & Turn' A cross between outstanding pendulous cymbidiums, expect maroon to red pendulous with high flower counts.

12cm pot. 12-18 months to flower. R12