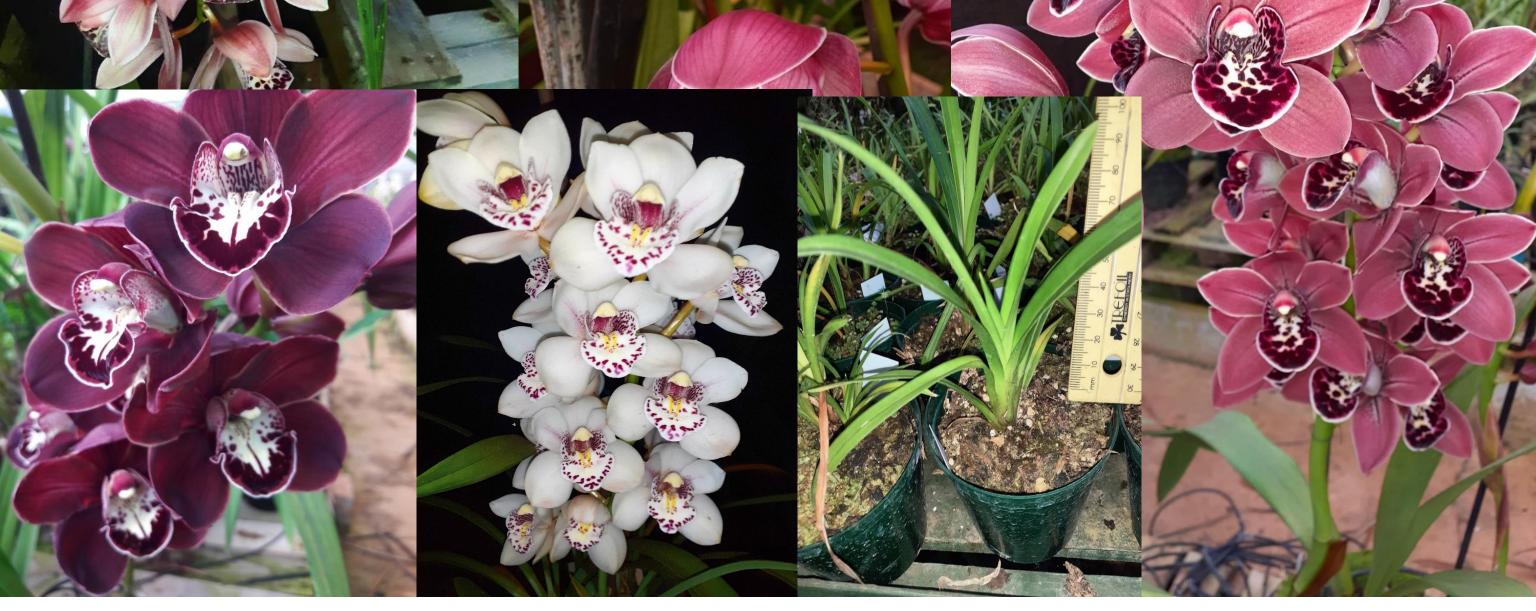

2018. Cym. Darch Dots ' Dazzler' AD/AOS X Self Slefing of a spotted novelty 18 month old ,12cm pot, 1-2 years to flower , R120

elf

2023. Cym. **Maureen Carter** x Belgian Therapy Yellow intermediate x Alba White intermediate, expecting yellow and white pot plants Pics. Actual parents 18 month old, 1-2 years to flower ,12cmpot , R120

OS19110 Cym. (Neil Pagano x Green Santa) x Christian Herita A cross between two early flowering cymbidiums, March Progeny will be warm tolerant Yellows through to pink 18 month old, 1-2 years to flower ,12cmpot , R100

R50 OS1985 Cym. Cym. Pauwelsii alba 4N x Beau Guest ' Winn **Post'**An Alba standard x concor colour orange, expect concolor whites , yellow , greens and orange standards . 18 month old, 1-2 years to flower ,12cmpot , R120

OS2041 Cym. Greta Guest x Lovely Angel 'Bubb Two well shaped standard types, a mix of colours expected stems. 18 month old, 1-2 years to flower ,12cmpot , R100

Now

only

flower count bronze maroons expected. 18 month old, 1-2 years to flower ,12cmpot , R120