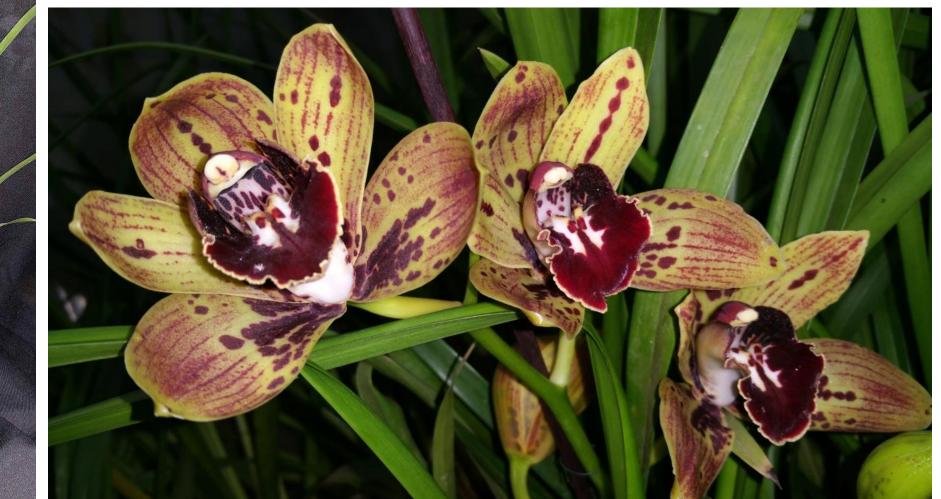

2018. Cym. Darch Dots ' Dazzler' AD/AOS X Self Slefing of a spotted novelty 18 month old ,12cm pot, 1-2 years to flower , R120

elf