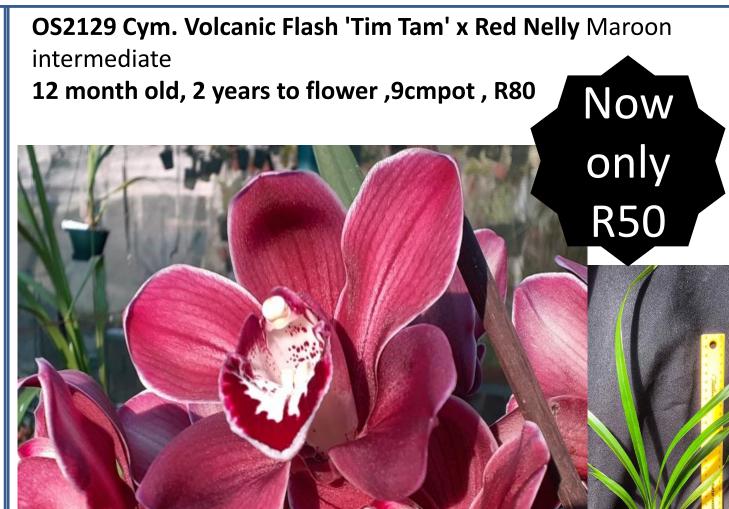

OS2127 Cym. Ruby Flame 'Nice' x Choc Nut Well shapped dark ruby intermediates 12 month old, 2 years to flower ,9cmpot , R80

OS2130 Cym. Ruby Flame 'Nice' x Red Nelly Pink intermediates 12 month old, 2 years to flower ,9cmpot , R80 NOW