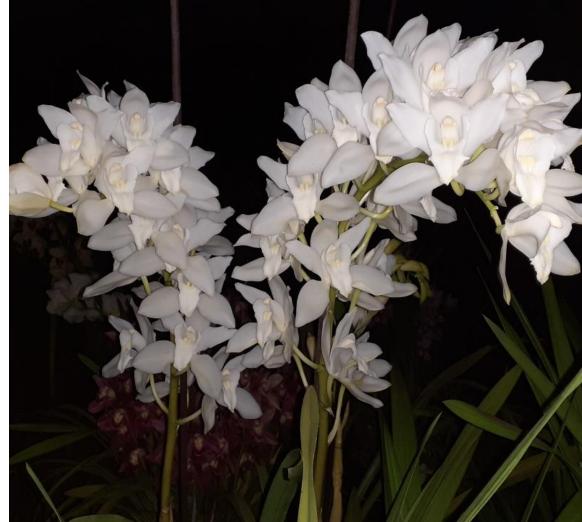

R50 OS1985 Cym. Cym. Pauwelsii alba 4N x Beau Guest ' Winn **Post'**An Alba standard x concor colour orange, expect concolor whites , yellow , greens and orange standards . 18 month old, 1-2 years to flower ,12cmpot , R120