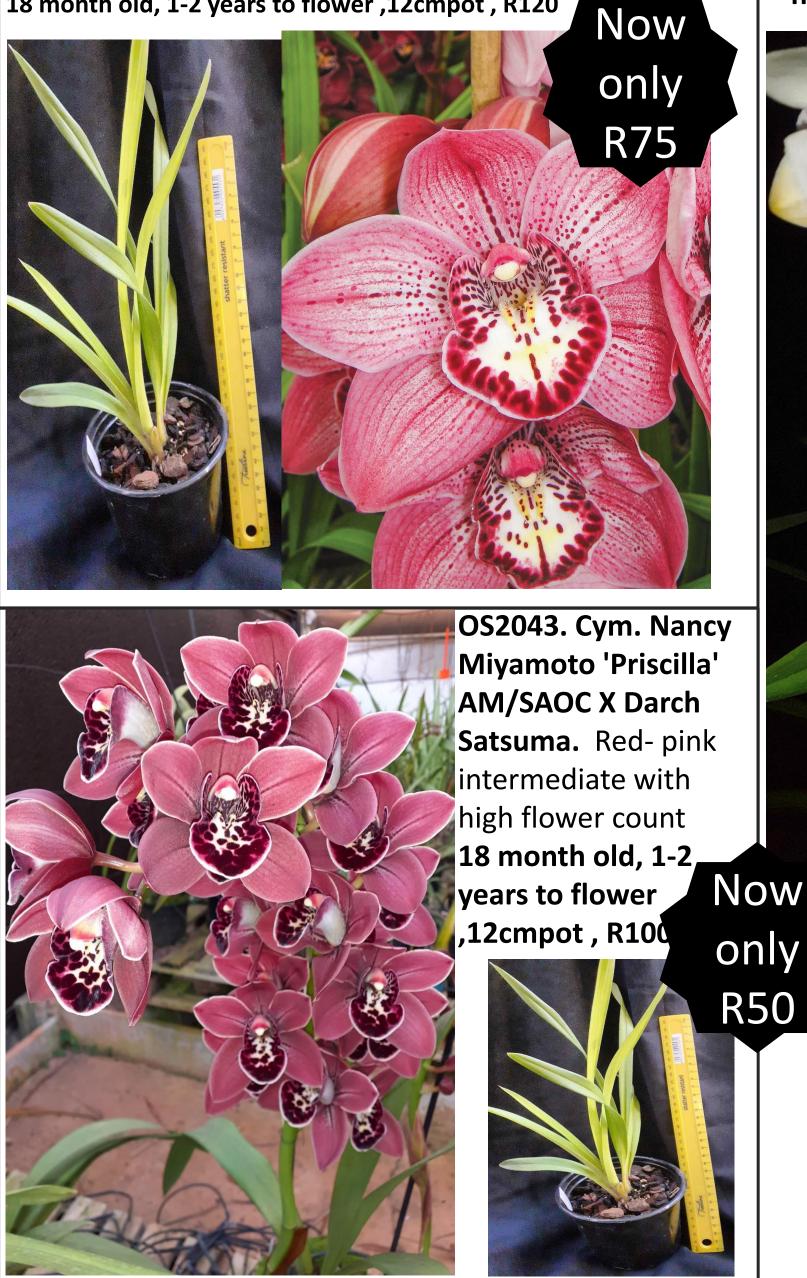

Now

only

R75

OS2039 . Cym. Darch Satsuma x Cym. Nancy Miyamoto 'Priscilla' AM/SAOC. Red to pink intermediate with high flower count

18 month old, 1-2 years to flower ,12cmpot , R120

OS2048 Cym. Swan Lake X Cym. Lovely Angel ' Bubbles' **AM/AOC** White intermediate with red spotting on lip. **18** month old, 1-2 years to flower ,12cmpot , R100