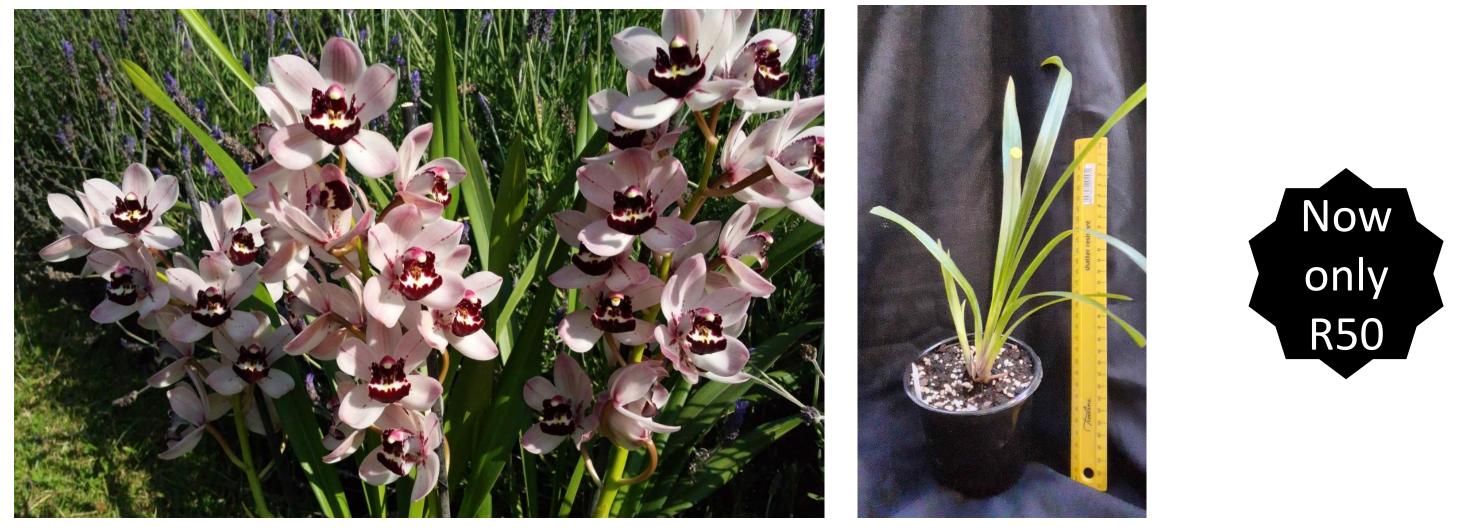

R50 OS1985 Cym. Cym. Pauwelsii alba 4N x Beau Guest ' Winn **Post'**An Alba standard x concor colour orange, expect concolor whites , yellow , greens and orange standards . 18 month old, 1-2 years to flower ,12cmpot , R120