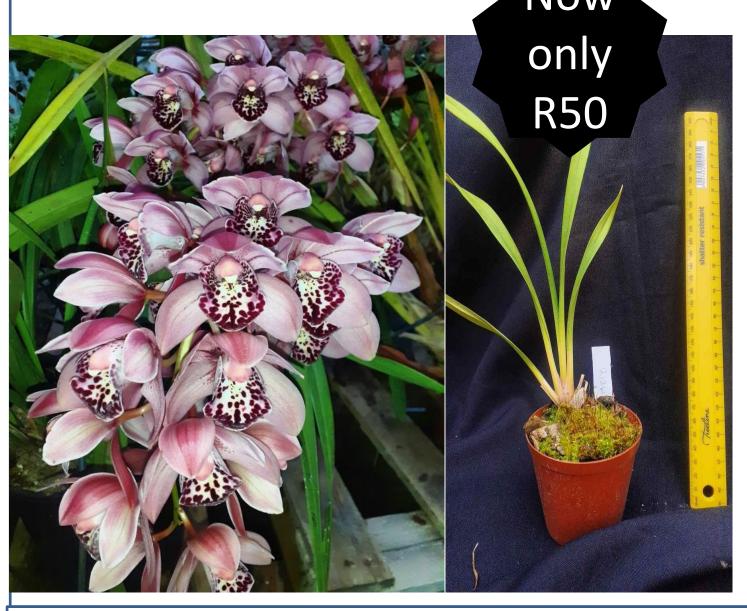

#### 2024 . Cym.Greta Guest x Ruby Flame 'Mary'.

Orange standard crossed with dark pink with some spotting. Expecting shades of pink to bronze with spotting with a prominent red lip Pics. Actual parents 18 month old, 2 years to flower ,9cmpot , R100