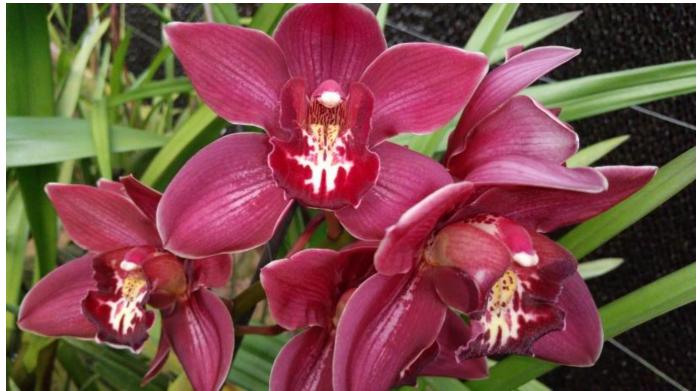

Now

only

R75

OS2039 . Cym. Darch Satsuma x Cym. Nancy Miyamoto 'Priscilla' AM/SAOC. Red to pink intermediate with high flower count

18 month old, 1-2 years to flower ,12cmpot , R120

OS2048 Cym. Swan Lake X Cym. Lovely Angel ' Bubbles' **AM/AOC** White intermediate with red spotting on lip. **18** month old, 1-2 years to flower ,12cmpot , R100

#### 2024 . Cym.Greta Guest x Ruby Flame 'Mary'.

Orange standard crossed with dark pink with some spotting. Expecting shades of pink to bronze with spotting with a prominent red lip Pics. Actual parents 18 month old, 2 years to flower ,9cmpot , R100

OS2111 Cym. Enzan Olive x self Intermediate Green pot plan type . 12 month old, 2 years to flower ,9cmpot , R80

Now

OS2125 Cym. Nancy Miyamoto 'Priscila' AM/SAOC x Falling Passion 'NH' Pink arching with high flower count, some spotting 12 month old, 2 years to flower ,9cmpot , R80

OS2127 Cym. Ruby Flame 'Nice' x Choc Nut Well shapped dark ruby intermediates 12 month old, 2 years to flower ,9cmpot , R80

OS2130 Cym. Ruby Flame 'Nice' x Red Nelly Pink intermediates 12 month old, 2 years to flower ,9cmpot , R80 NOW