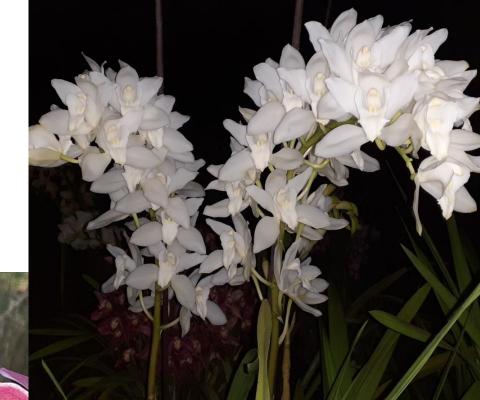

Now

only

R75

OS2039 . Cym. Darch Satsuma x Cym. Nancy Miyamoto 'Priscilla' AM/SAOC. Red to pink intermediate with high flower count

18 month old, 1-2 years to flower ,12cmpot , R120

OS2048 Cym. Swan Lake X Cym. Lovely Angel ' Bubbles' **AM/AOC** White intermediate with red spotting on lip. **18** month old, 1-2 years to flower ,12cmpot , R100