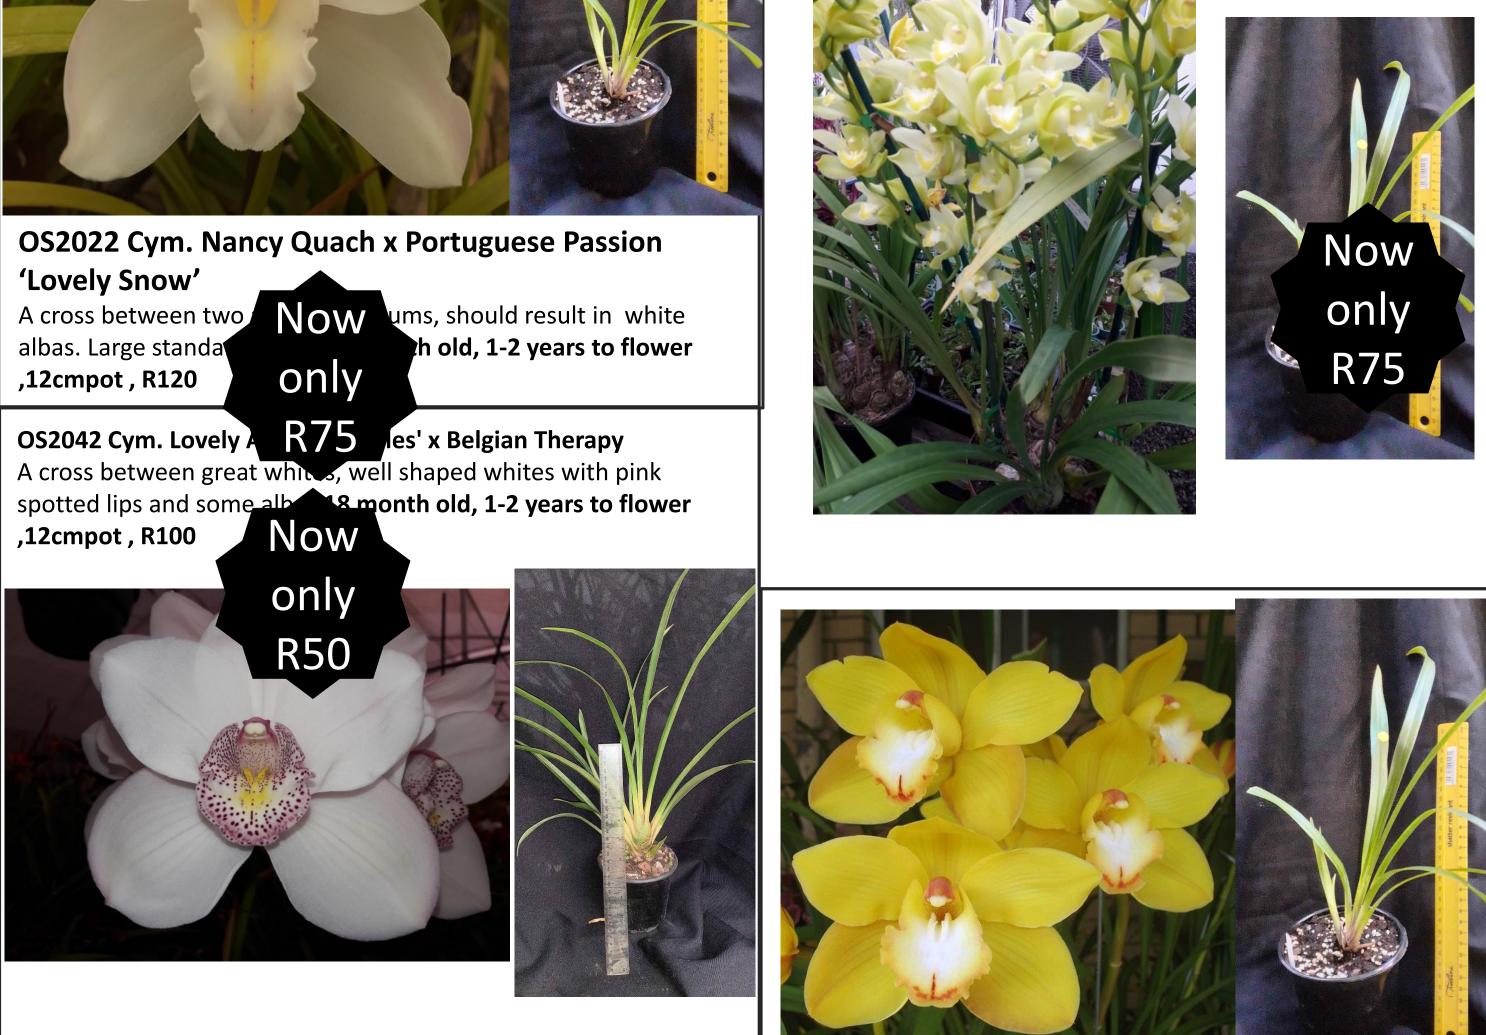

R50 OS1985 Cym. Cym. Pauwelsii alba 4N x Beau Guest ' Winn **Post'**An Alba standard x concor colour orange, expect concolor whites , yellow , greens and orange standards . 18 month old, 1-2 years to flower ,12cmpot , R120

OS2041 Cym. Greta Guest x Lovely Angel 'Bubb Two well shaped standard types, a mix of colours expected stems. 18 month old, 1-2 years to flower ,12cmpot , R100

Now

only

flower count bronze maroons expected. 18 month old, 1-2 years to flower ,12cmpot , R120