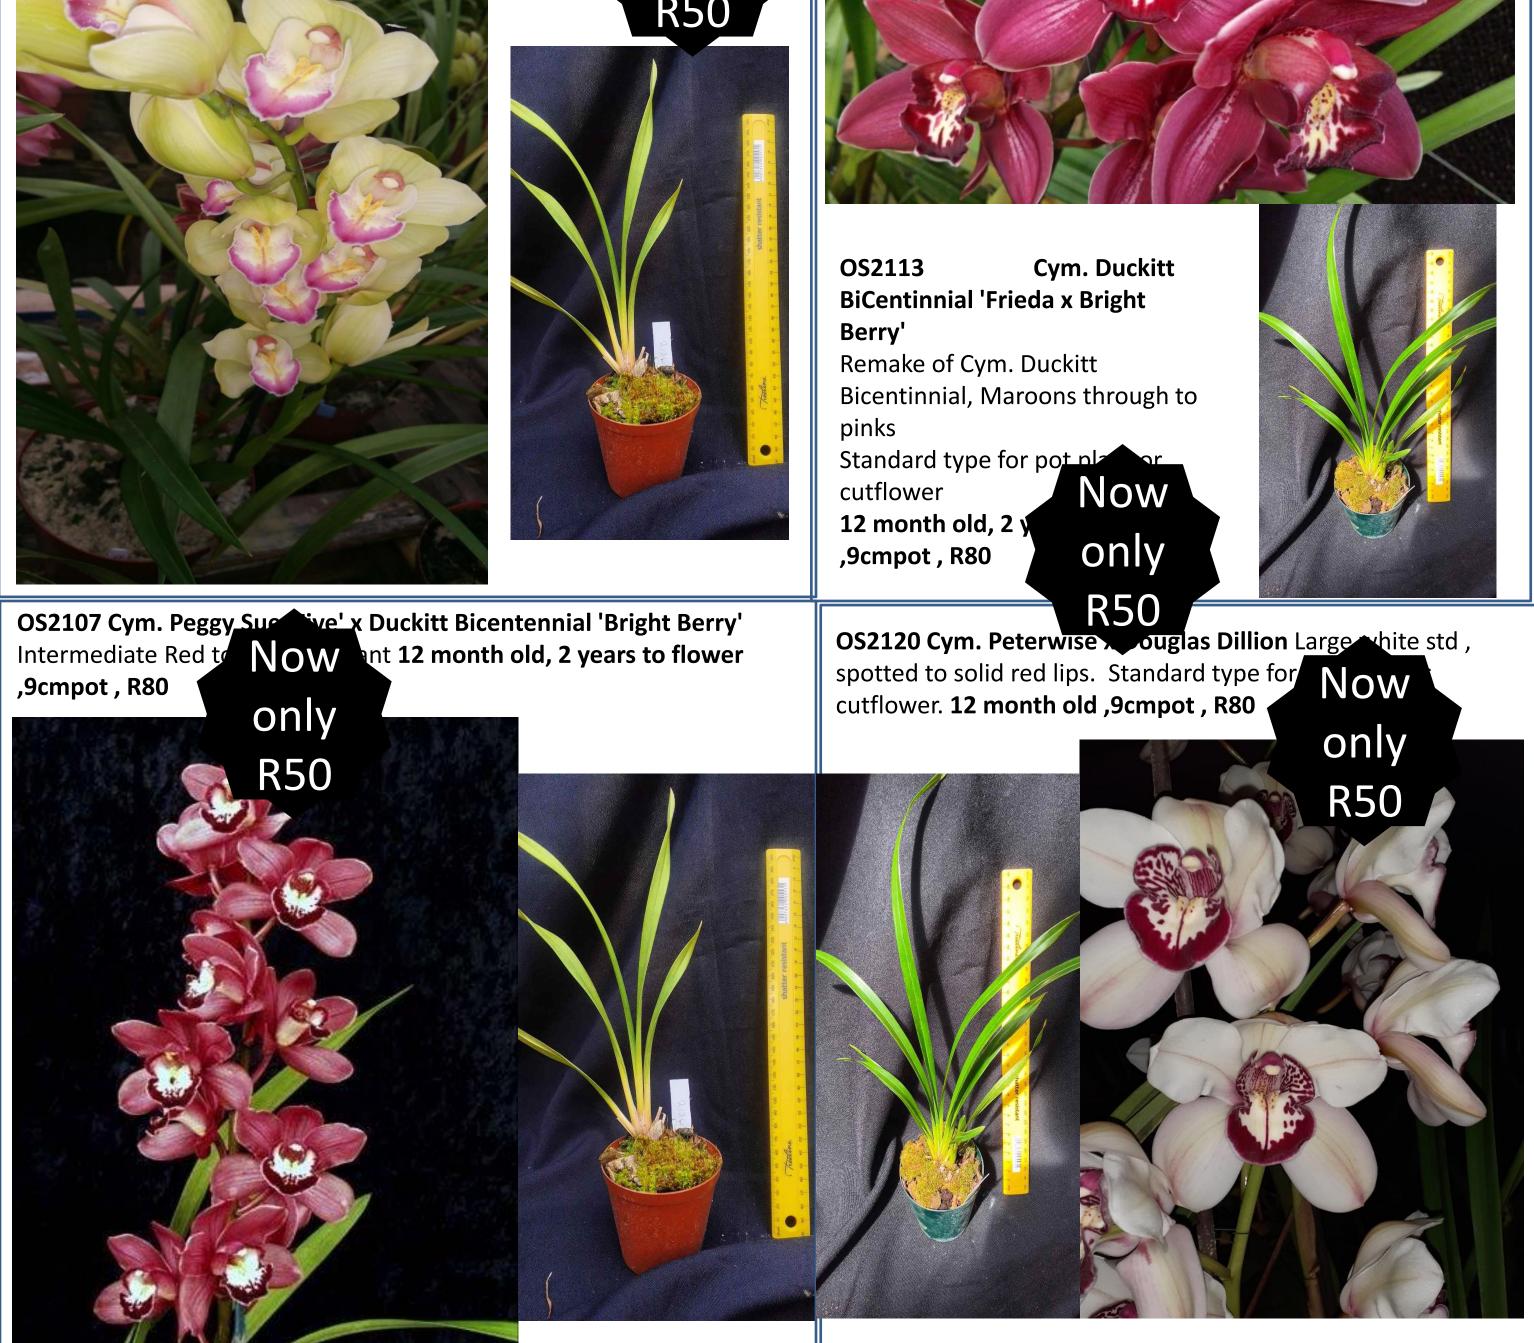

Now

only

R75

OS2039 . Cym. Darch Satsuma x Cym. Nancy Miyamoto 'Priscilla' AM/SAOC. Red to pink intermediate with high flower count

18 month old, 1-2 years to flower ,12cmpot , R120

OS2048 Cym. Swan Lake X Cym. Lovely Angel ' Bubbles' **AM/AOC** White intermediate with red spotting on lip. **18** month old, 1-2 years to flower ,12cmpot , R100

#### 2024 . Cym.Greta Guest x Ruby Flame 'Mary'.

Orange standard crossed with dark pink with some spotting. Expecting shades of pink to bronze with spotting with a prominent red lip Pics. Actual parents 18 month old, 2 years to flower ,9cmpot , R100

OS2111 Cym. Enzan Olive x self Intermediate Green pot plan type . 12 month old, 2 years to flower ,9cmpot , R80

Now

OS2125 Cym. Nancy Miyamoto 'Priscila' AM/SAOC x Falling Passion 'NH' Pink arching with high flower count, some spotting 12 month old, 2 years to flower ,9cmpot , R80

OS2127 Cym. Ruby Flame 'Nice' x Choc Nut Well shapped dark ruby intermediates 12 month old, 2 years to flower ,9cmpot , R80

OS2130 Cym. Ruby Flame 'Nice' x Red Nelly Pink intermediates 12 month old, 2 years to flower ,9cmpot , R80 NOW