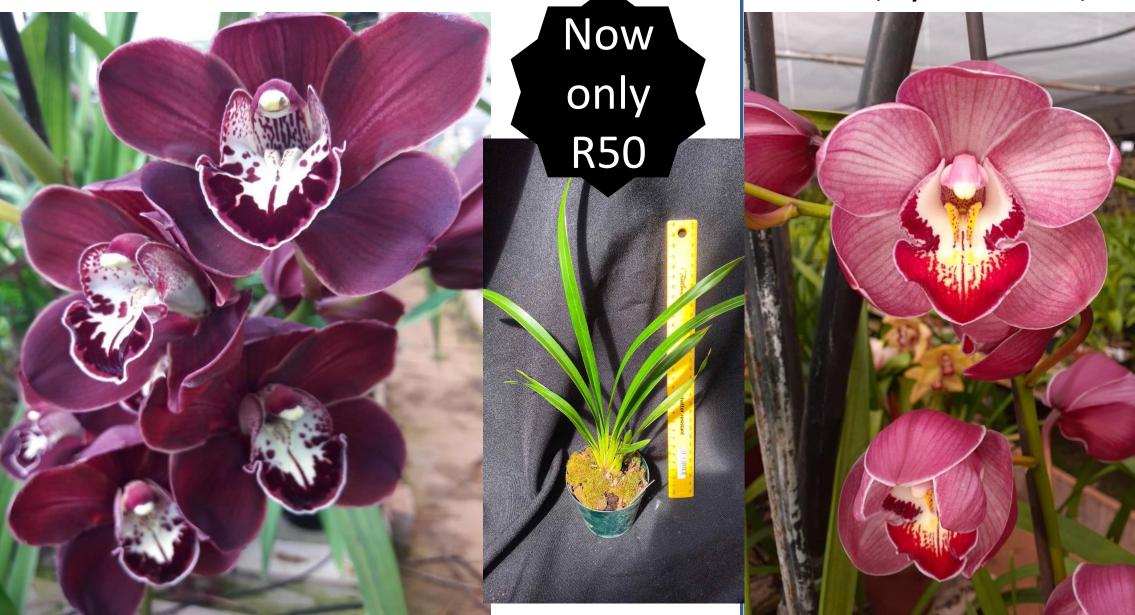

OS2127 Cym. Ruby Flame 'Nice' x Choc Nut Well shapped dark ruby intermediates 12 month old, 2 years to flower ,9cmpot , R80

OS2130 Cym. Ruby Flame 'Nice' x Red Nelly Pink intermediates 12 month old, 2 years to flower ,9cmpot , R80 NOW