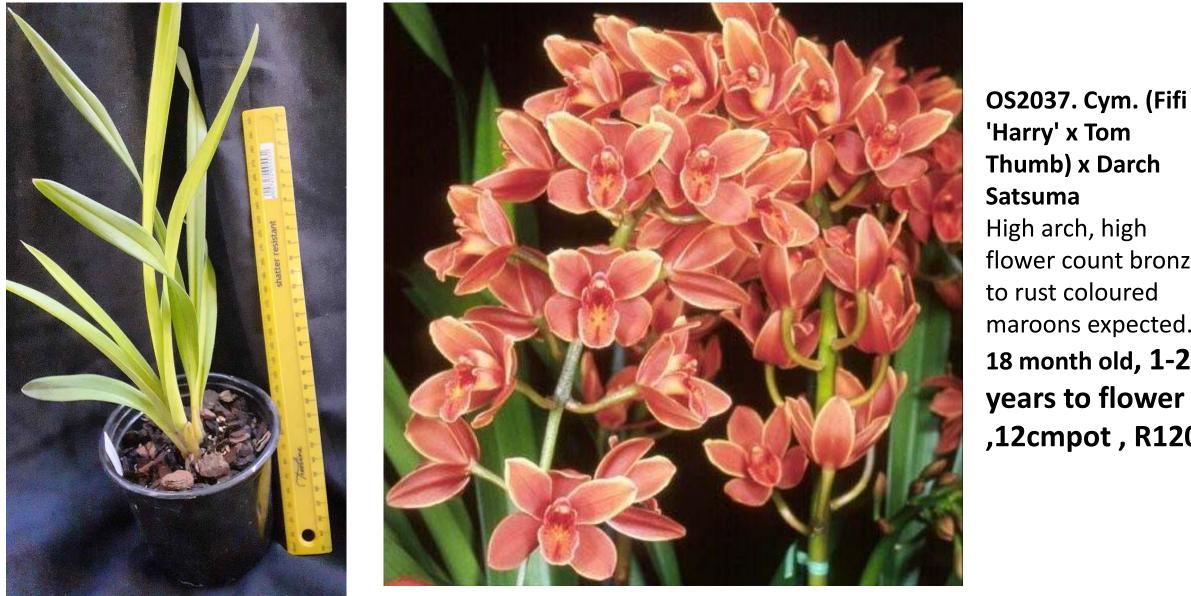

OS2041 Cym. Greta Guest x Lovely Angel 'Bubb Two well shaped standard types, a mix of colours expected stems. 18 month old, 1-2 years to flower ,12cmpot , R100

Now

only

flower count bronze maroons expected. 18 month old, 1-2 years to flower ,12cmpot , R120