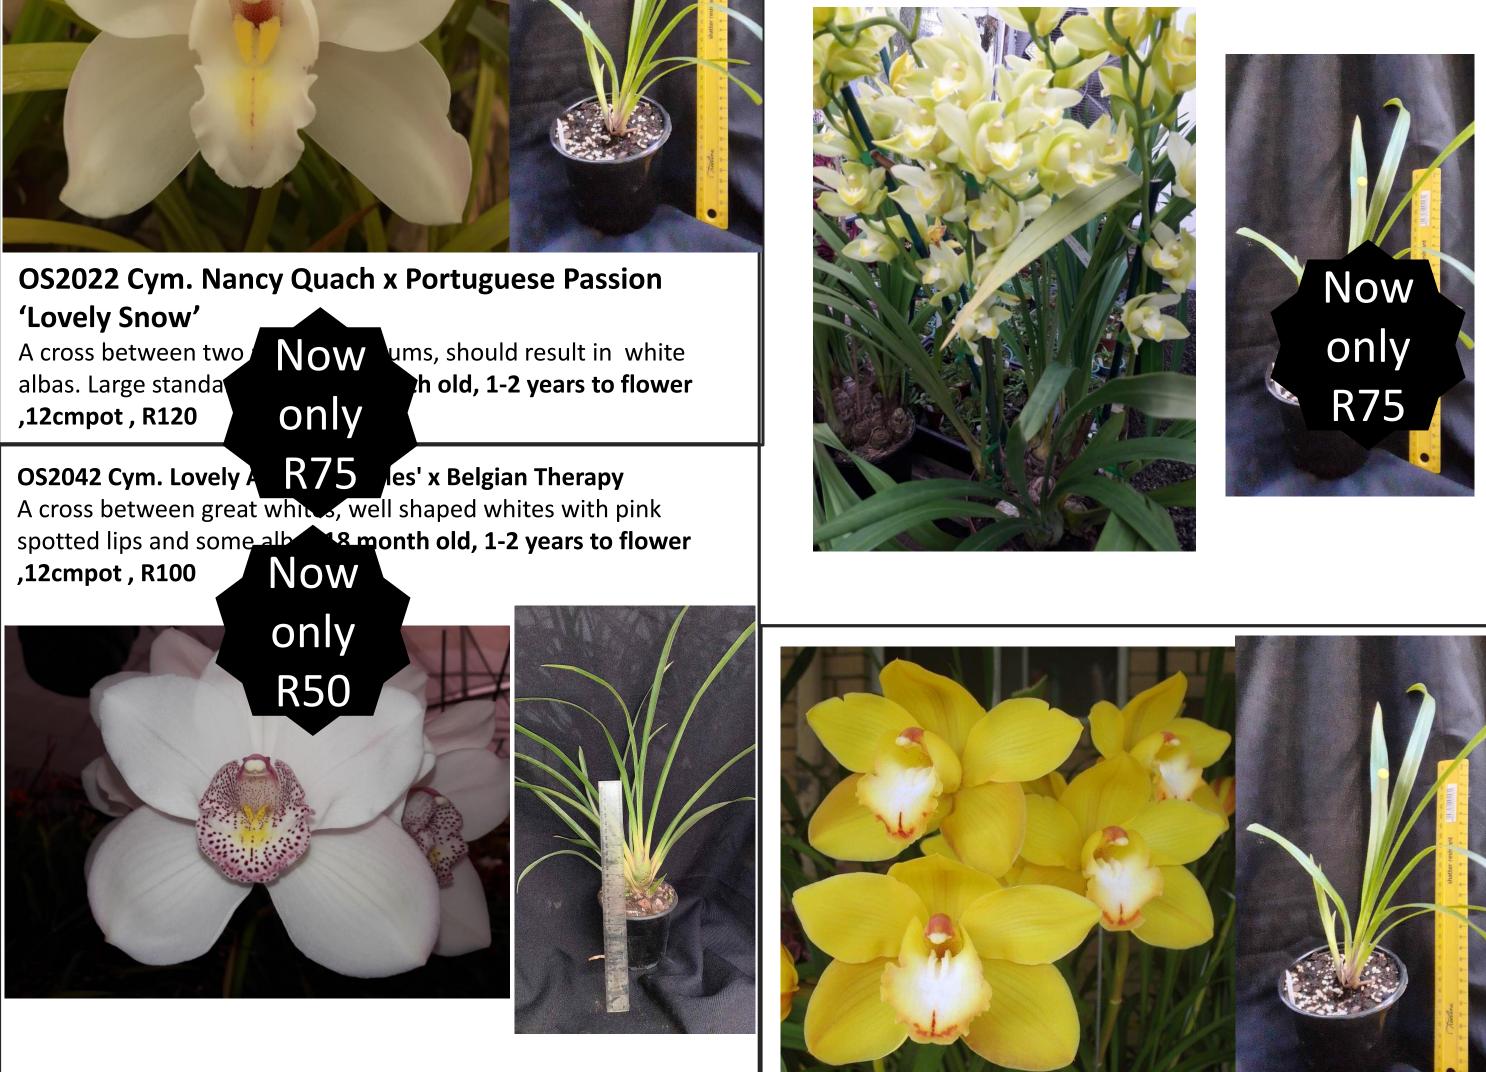

R50 OS1985 Cym. Cym. Pauwelsii alba 4N x Beau Guest ' Winn **Post'**An Alba standard x concor colour orange, expect concolor whites , yellow , greens and orange standards . 18 month old, 1-2 years to flower ,12cmpot , R120

OS2041 Cym. Greta Guest x Lovely Angel 'Bubb Two well shaped standard types, a mix of colours expected stems. 18 month old, 1-2 years to flower ,12cmpot , R100

Now

only

flower count bronze maroons expected. 18 month old, 1-2 years to flower ,12cmpot , R120