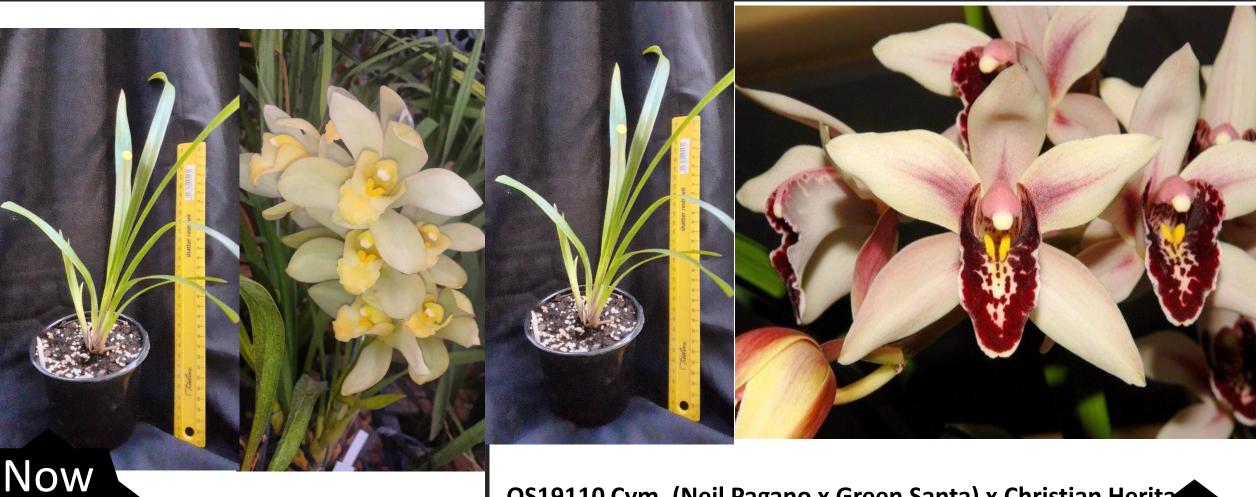

OS19110 Cym. (Neil Pagano x Green Santa) x Christian Herita A cross between two early flowering cymbidiums, March Progeny will be warm tolerant Yellows through to pink 18 month old, 1-2 years to flower ,12cmpot , R100