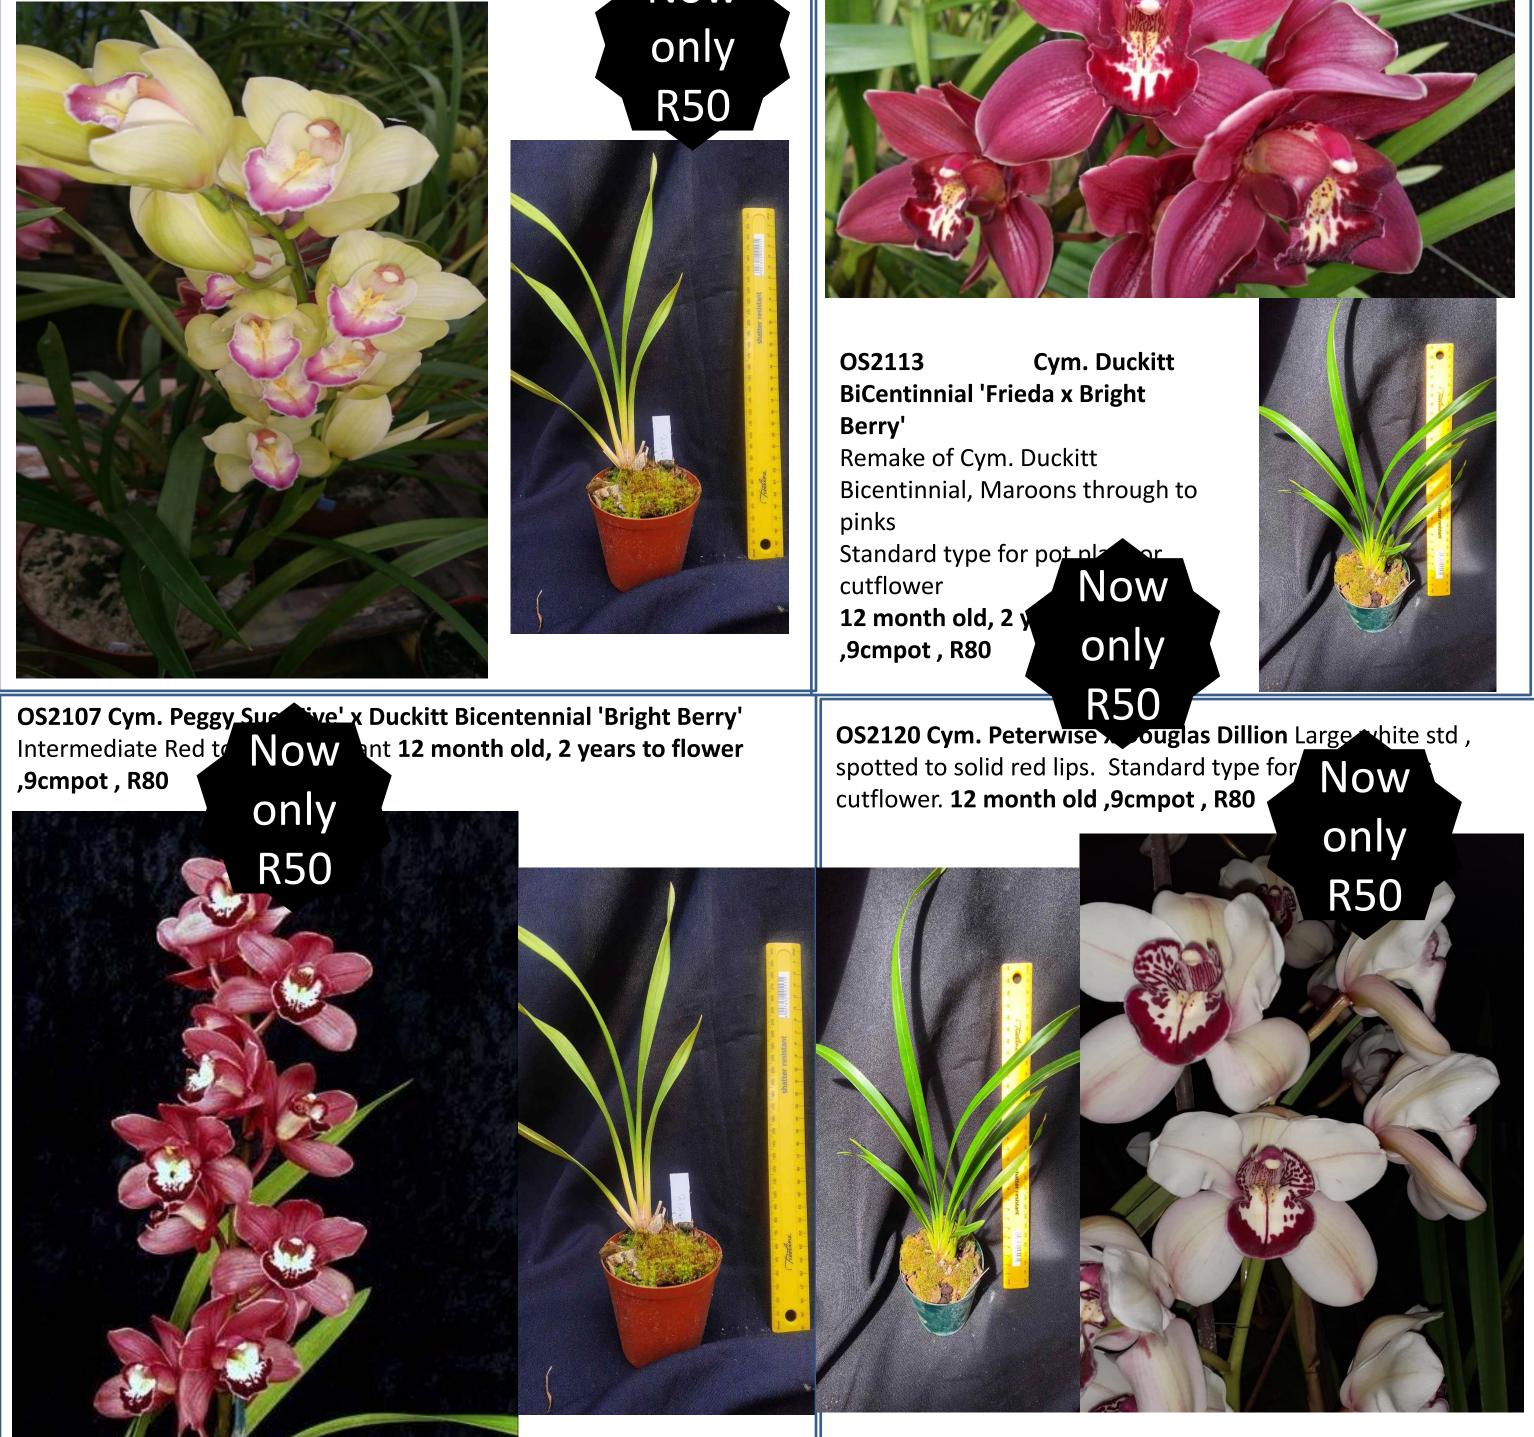

Now

only

R75

OS2039 . Cym. Darch Satsuma x Cym. Nancy Miyamoto 'Priscilla' AM/SAOC. Red to pink intermediate with high flower count

18 month old, 1-2 years to flower ,12cmpot , R120

OS2048 Cym. Swan Lake X Cym. Lovely Angel ' Bubbles' **AM/AOC** White intermediate with red spotting on lip. **18** month old, 1-2 years to flower ,12cmpot , R100

#### 2024 . Cym.Greta Guest x Ruby Flame 'Mary'.

Orange standard crossed with dark pink with some spotting. Expecting shades of pink to bronze with spotting with a prominent red lip Pics. Actual parents 18 month old, 2 years to flower ,9cmpot , R100

OS2111 Cym. Enzan Olive x self Intermediate Green pot plan type . 12 month old, 2 years to flower ,9cmpot , R80

Now

OS2125 Cym. Nancy Miyamoto 'Priscila' AM/SAOC x Falling Passion 'NH' Pink arching with high flower count, some spotting 12 month old, 2 years to flower ,9cmpot , R80

OS2127 Cym. Ruby Flame 'Nice' x Choc Nut Well shapped dark ruby intermediates 12 month old, 2 years to flower ,9cmpot , R80

OS2130 Cym. Ruby Flame 'Nice' x Red Nelly Pink intermediates 12 month old, 2 years to flower ,9cmpot , R80 NOW