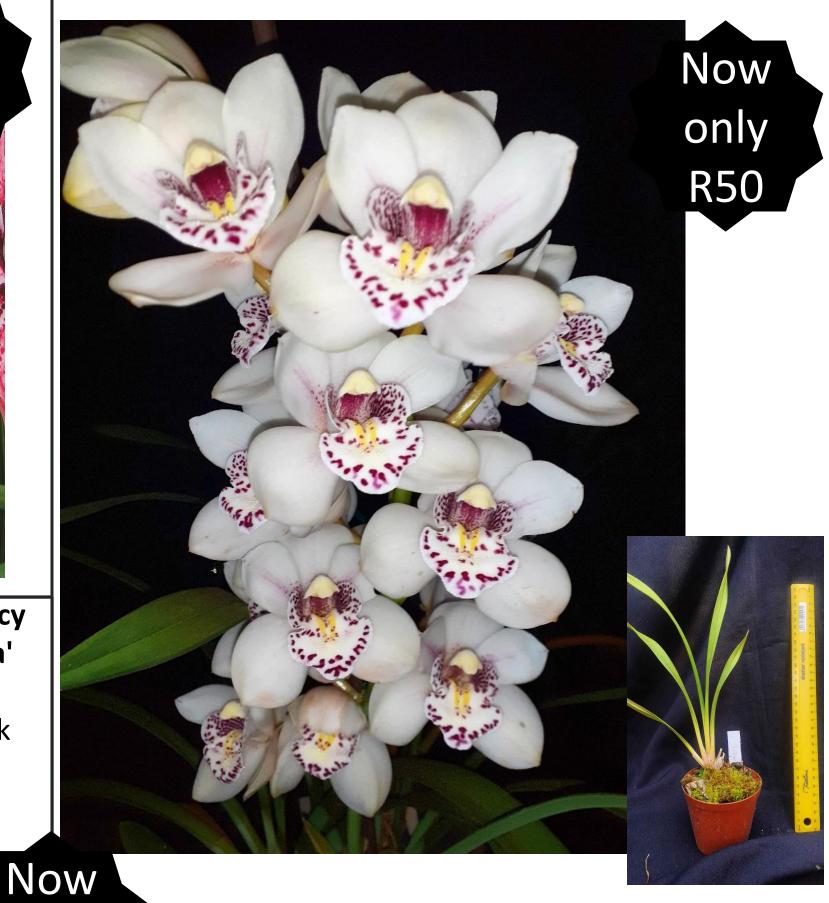

Now

only

R75

OS2039 . Cym. Darch Satsuma x Cym. Nancy Miyamoto 'Priscilla' AM/SAOC. Red to pink intermediate with high flower count

18 month old, 1-2 years to flower ,12cmpot , R120

OS2048 Cym. Swan Lake X Cym. Lovely Angel ' Bubbles' **AM/AOC** White intermediate with red spotting on lip. **18** month old, 1-2 years to flower ,12cmpot , R100