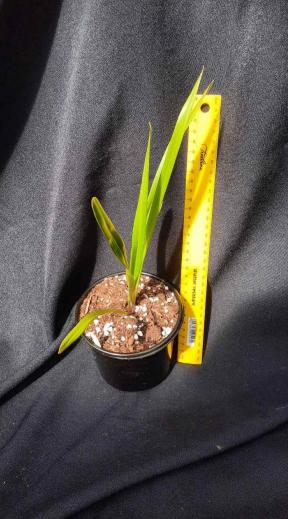

OS2111 Cym. Enzan Olive x self Intermediate Green pot plan type . 12 month old, 2 years to flower ,9cmpot , R80

Now

OS2125 Cym. Nancy Miyamoto 'Priscila' AM/SAOC x Falling Passion 'NH' Pink arching with high flower count, some spotting 12 month old, 2 years to flower ,9cmpot , R80