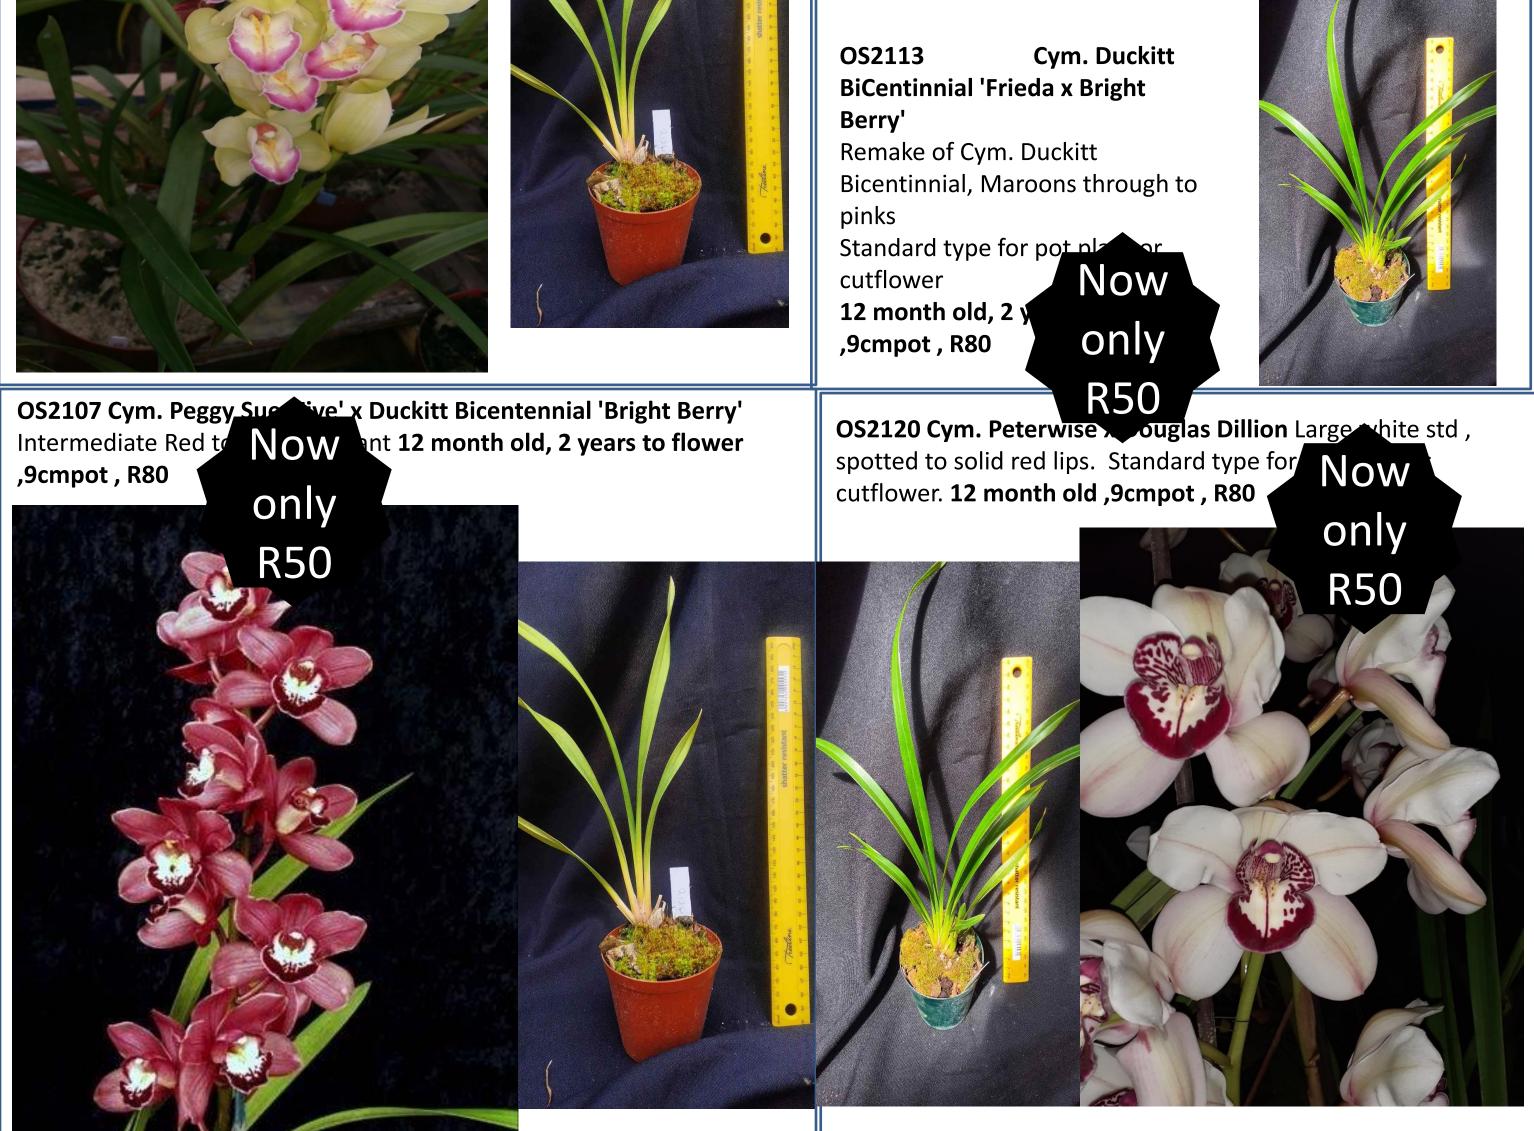

Now

only

R75

OS2039 . Cym. Darch Satsuma x Cym. Nancy Miyamoto 'Priscilla' AM/SAOC. Red to pink intermediate with high flower count

18 month old, 1-2 years to flower ,12cmpot , R120

OS2048 Cym. Swan Lake X Cym. Lovely Angel ' Bubbles' **AM/AOC** White intermediate with red spotting on lip. **18** month old, 1-2 years to flower ,12cmpot , R100

#### 2024 . Cym.Greta Guest x Ruby Flame 'Mary'.

Orange standard crossed with dark pink with some spotting. Expecting shades of pink to bronze with spotting with a prominent red lip Pics. Actual parents 18 month old, 2 years to flower ,9cmpot , R100

OS2111 Cym. Enzan Olive x self Intermediate Green pot plan type . 12 month old, 2 years to flower ,9cmpot , R80

Now

OS2125 Cym. Nancy Miyamoto 'Priscila' AM/SAOC x Falling Passion 'NH' Pink arching with high flower count, some spotting 12 month old, 2 years to flower ,9cmpot , R80

OS2127 Cym. Ruby Flame 'Nice' x Choc Nut Well shapped dark ruby intermediates 12 month old, 2 years to flower ,9cmpot , R80

OS2130 Cym. Ruby Flame 'Nice' x Red Nelly Pink intermediates 12 month old, 2 years to flower ,9cmpot , R80 NOW