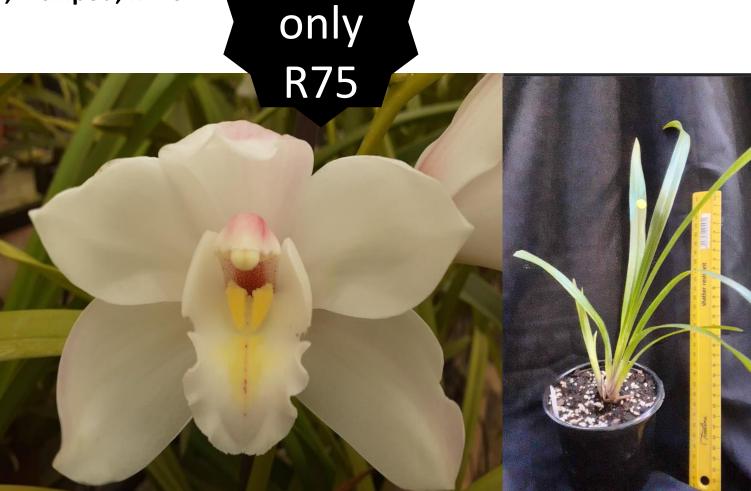

ng . Expecting shades of pink with spotting with a prominent red lip Pics. Actual parents **18 month old, 1-2 years to flower ,10cmpot , R100** 

2023. Cym. **Maureen Carter** x Belgian Therapy Yellow intermediate x Alba White intermediate, expecting yellow and white pot plants Pics. Actual parents 18 month old, 1-2 years to flower ,12cmpot , R120



OS19110 Cym. (Neil Pagano x Green Santa) x Christian Herita A cross between two early flowering cymbidiums, March Progeny will be warm tolerant Yellows through to pink 18 month old, 1-2 years to flower ,12cmpot , R100

R50 OS1985 Cym. Cym. Pauwelsii alba 4N x Beau Guest ' Winn **Post'**An Alba standard x concor colour orange, expect concolor whites , yellow , greens and orange standards . 18 month old, 1-2 years to flower ,12cmpot , R120







OS2041 Cym. Greta Guest x Lovely Angel 'Bubb Two well shaped standard types, a mix of colours expected stems. 18 month old, 1-2 years to flower ,12cmpot , R100



Now

only



flower count bronze maroons expected. 18 month old, 1-2 years to flower ,12cmpot , R120

Now

only

R75

OS2039 . Cym. Darch Satsuma x Cym. Nancy Miyamoto 'Priscilla' AM/SAOC. Red to pink intermediate with high flower count

18 month old, 1-2 years to flower ,12cmpot , R120



OS2048 Cym. Swan Lake X Cym. Lovely Angel ' Bubbles' **AM/AOC** White intermediate with red spotting on lip. **18** month old, 1-2 years to flower ,12cmpot , R100



#### 2024 . Cym.Greta Guest x Ruby Flame 'Mary'.

Orange standard crossed with dark pink with some spotting. Expecting shades of pink to bronze with spotting with a prominent red