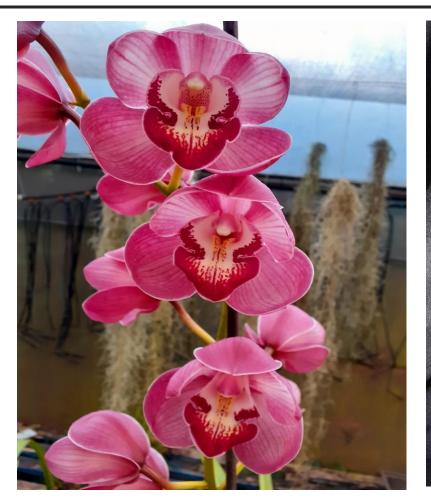

### 2020/1. Cym. Ruby Flame x self

Light pink standard crossed with dark pink with some spotting . Expecting shades of pink with spotting with a prominent red lip Pics. Actual parents **12 month old ,10cm pot 2** 

#### 2019. Cym. Spanish Sarah x Darch Dots 'Dazzler' AD/AOS

Light pink standard crossed with dark pink with some spotting . Expecting shades of pink with spotting with a prominent red lip Pics. Actual parents **18 month old, 1-2 years to flower ,10cmpot , R100** 