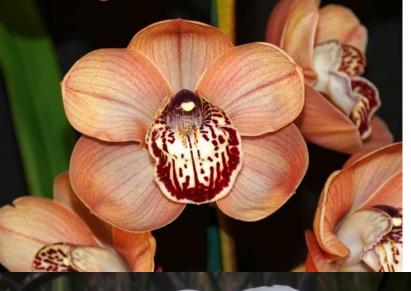

### 2020/1. Cym. Ruby Flame x self

Light pink standard crossed with dark pink with some spotting . Expecting shades of pink with spotting with a prominent red lip Pics. Actual parents **12 month old ,10cm pot 2** 

#### 2019. Cym. Spanish Sarah x Darch Dots 'Dazzler' AD/AOS

Light pink standard crossed with dark pink with some spotting . Expecting shades of pink with spotting with a prominent red lip Pics. Actual parents **18 month old, 1-2 years to flower ,10cmpot , R100** 