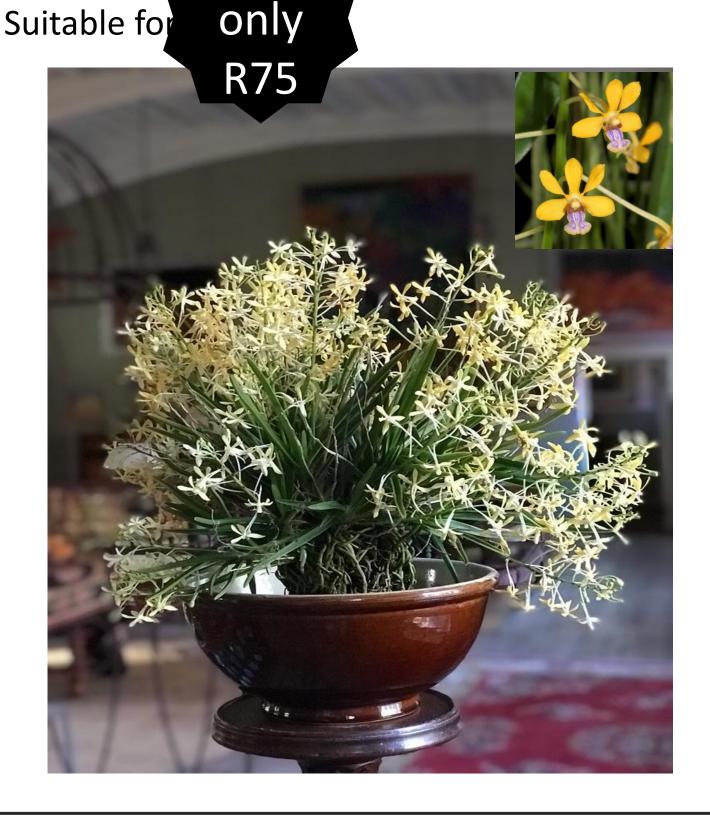

### OM5 Onc. Twinkle 'Peach'

R100 6 Now to flower

Small lants, Intermediate grow only for terrariums