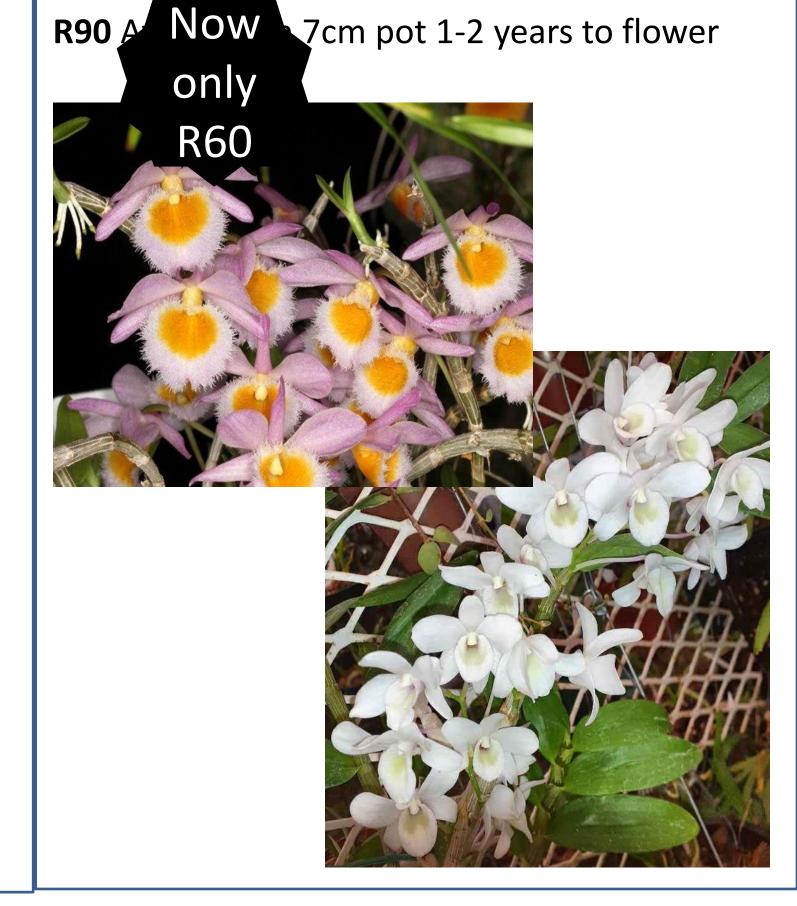

#### **OS2205 Den. Angel Lake**

A miniature white dendrobium, flowers on and of through the year, easy to grow

R90 Now in 7.5cm pot 1 year to flower.