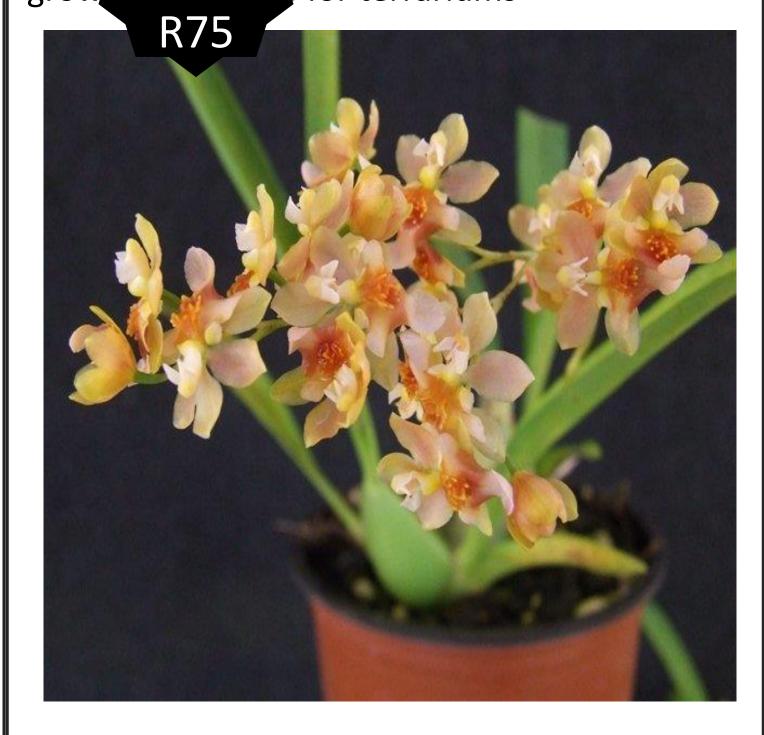

### OM5 Onc. Twinkle 'Peach'

R100 6 Now to flower

Small lants, Intermediate grow only for terrariums