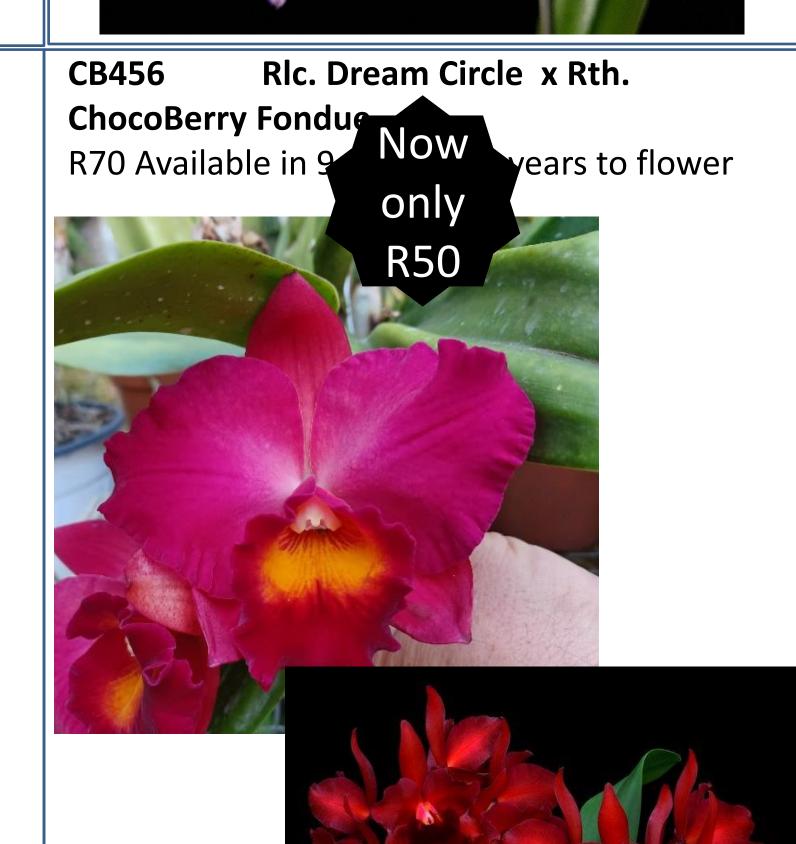

### Cattleya purpurata alba

**R80** Available in 9cm pot 2-3 years to flower

OS2141 Lc. Good Days 90'S x
Rhyncattleanthe Petit Carnival
R70 Available in 9cm not 2-3 years

R70 Available in 9cm pot 2-3 years to flower