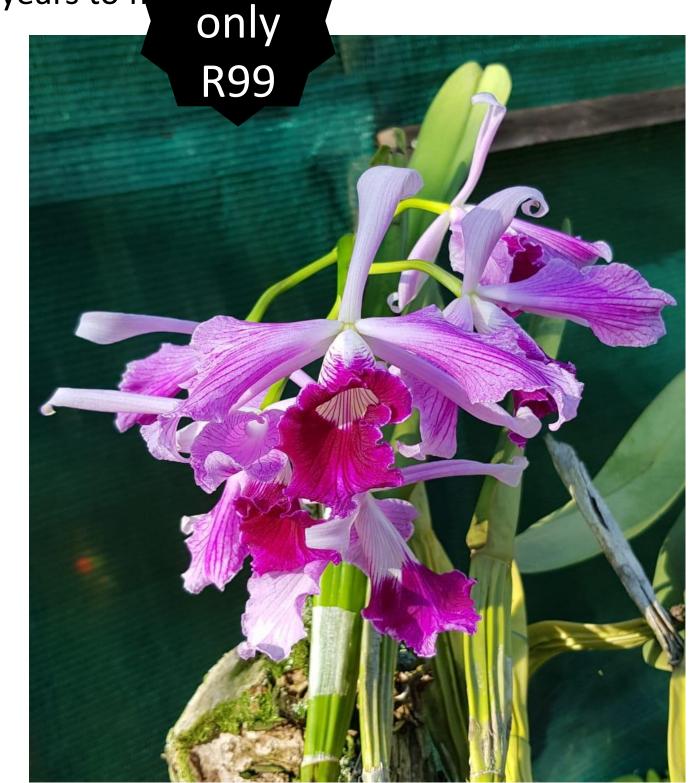

OS2132 Cattleya Pulcherrima 'Beach Valley Girl' BM/JOGA x Cattleya purpurata venosa 'Spitskop'

R120 Availa Now m pot 18 months old , 1-2 years to fi