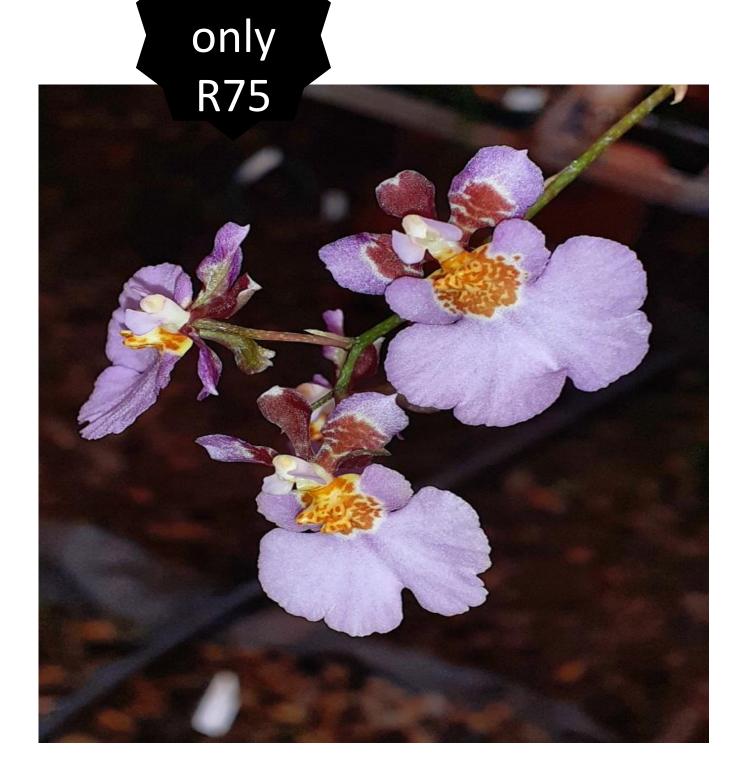

### OS2143 Vanda Lucknow x sibling

Available in 7 cool growing size.

Small minia 7 cool growing..