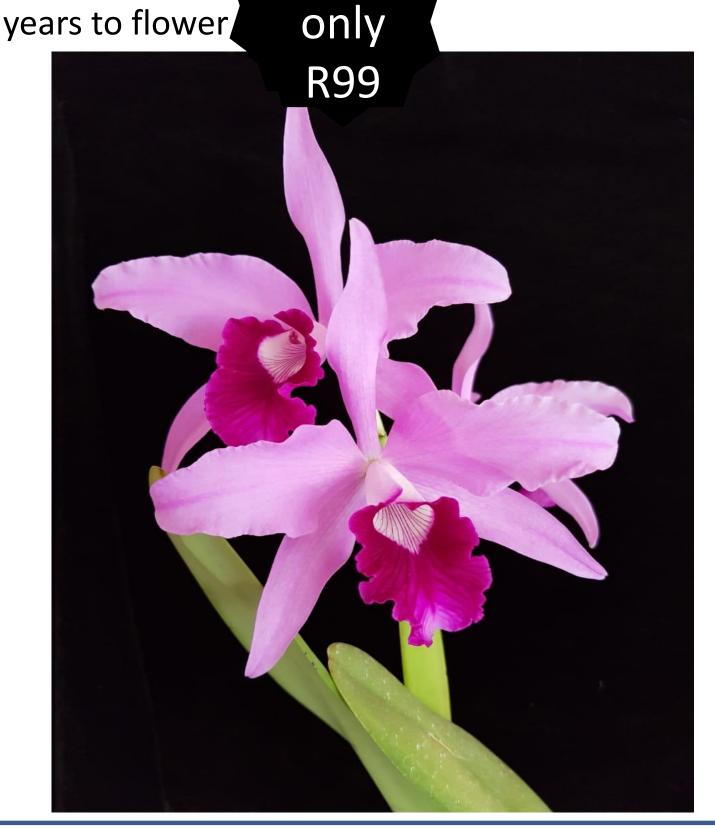

OS2132 Cattleya Pulcherrima 'Beach Valley Girl' BM/JOGA x Cattleya purpurata venosa 'Spitskop'

R120 Availa Now m pot 18 months old , 1-2 years to fi