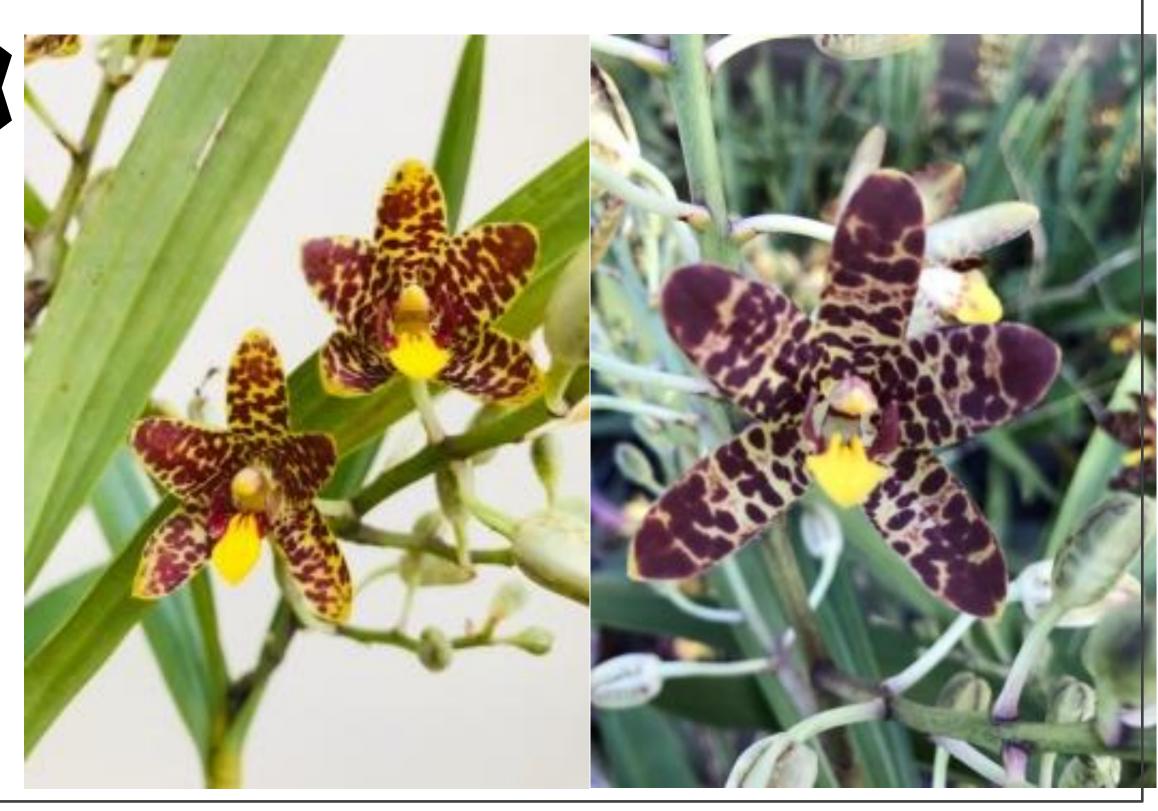

## A2101/A2001 Ans. africana 'Dusty Compact' x 'Speckles'

These will be compact, hardy with upright stems R130 Established Anselia, near flowering, 12cm pot

Now

only

## A2102 /A2002 Ans. africana 'Speckles' x 'Dusty Compact'

These will be compact, hardy with upright stems

R130 Established Anselia, 15-20cm high, 2-3 growths, near flowering,

12cm pot Now only R99

OS2133 Cattleya purpurata venosa 'Spitskop' x
Cattleya Pulcherrima 'Beach Valley Girl'
BM/JOGA
R120 Available
Now 8 months old , 1-2