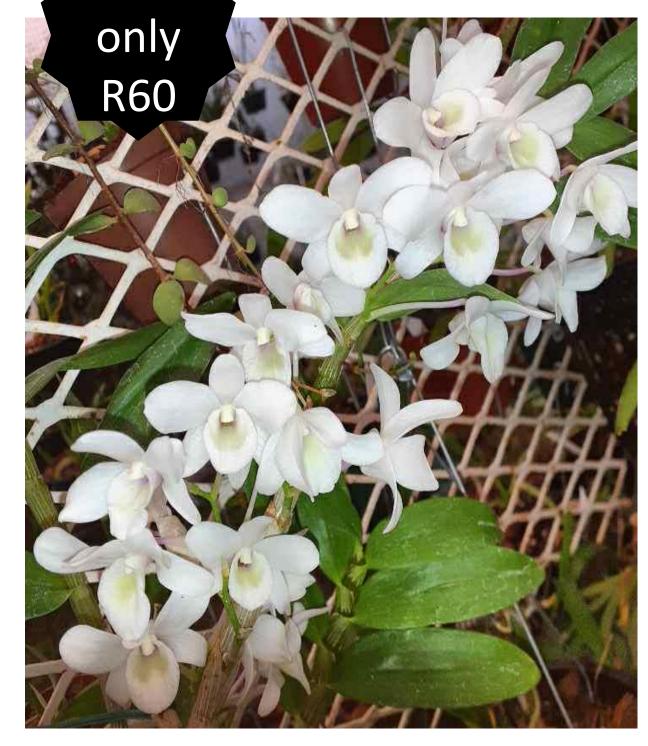

#### **OS2205 Den. Angel Lake**

A miniature white dendrobium, flowers on and of through the year, easy to grow

R90 Now in 7.5cm pot 1 year to flower.