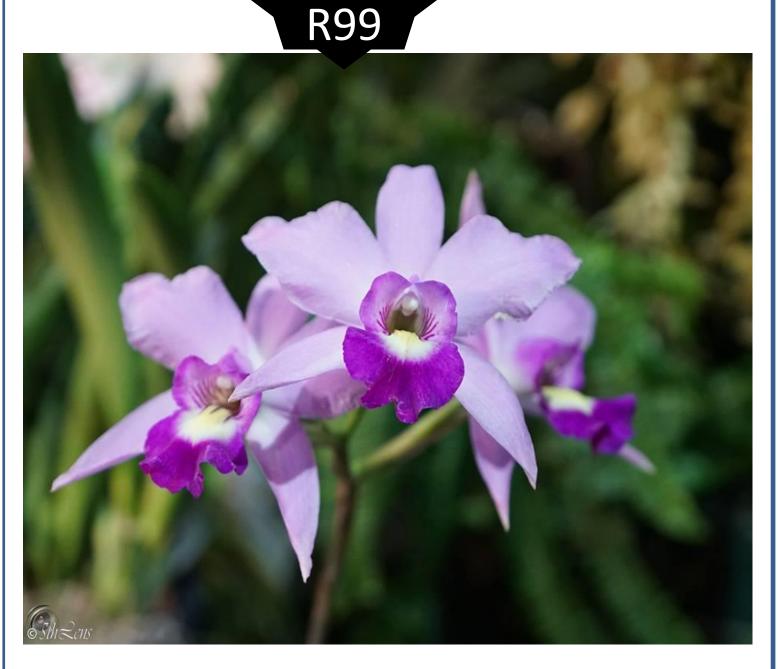

OS2132 Cattleya Pulcherrima 'Beach Valley Girl' BM/JOGA x Cattleya purpurata venosa 'Spitskop'

R120 Availa Now m pot 18 months old , 1-2 years to fi