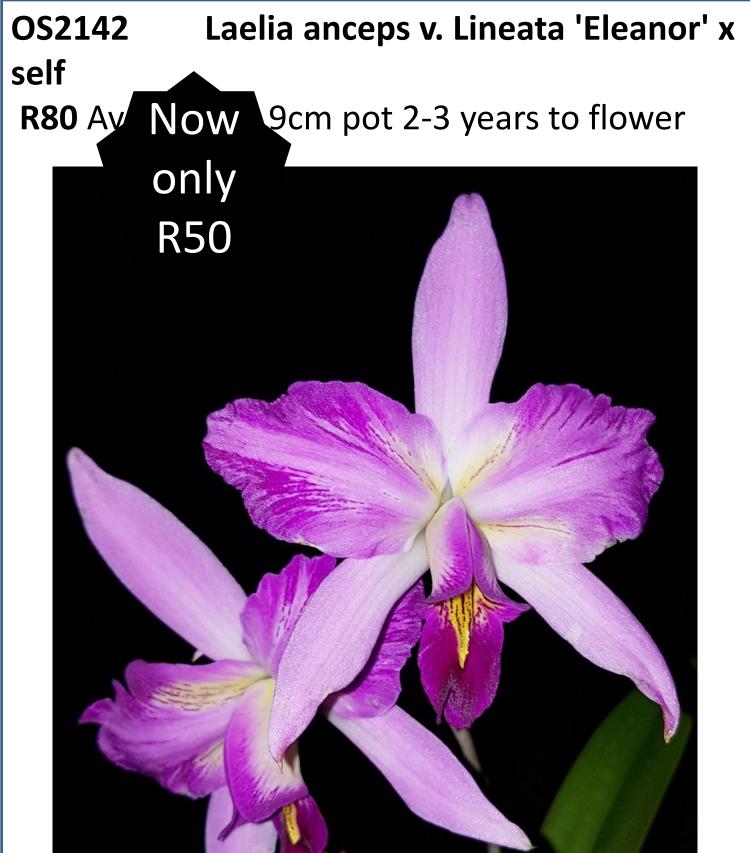

ardy with upright stems

R130 Established Anselia, 15-20cm high, 2-3 growths, near flowering,

12cm pot Now only R99



OS2133 Cattleya purpurata venosa 'Spitskop' x
Cattleya Pulcherrima 'Beach Valley Girl'
BM/JOGA
R120 Available
Now 8 months old , 1-2



OS2132 Cattleya Pulcherrima 'Beach Valley Girl' BM/JOGA x Cattleya purpurata venosa 'Spitskop'

R120 Availa Now m pot 18 months old , 1-2 years to fi



### **OS2054** Laelia anceps x Splendid Spire

A cross between two hardy Laelia, suitable for our door and mounting..

R120 Available in Now 2 years to flow only



### Cattleya purpurata alba

**R80** Available in 9cm pot 2-3 years to flower





OS2141 Lc. Good Days 90'S x
Rhyncattleanthe Petit Carnival
R70 Available in 9cm not 2-3 years

R70 Available in 9cm pot 2-3 years to flower





OS2136 Epidendrum (Rose Valley x Pacific Sizzle) x P Now zle
R70 Ava pot 1 year to flower





OS2146 Den. King Zip x Den.

Speciosum
R100 Avai Now only
R75
R75

R100 Now in 9cm pot 1-2 years to flower only R75

Den. King Zip x Den. Brengle

**OS2147** 

### **OM05** Dendrobium King Zip

Miniature lendrobium with splash petals.

R100 Now in 9cm pot 1-2 years to flower

only R75

# OS2204 Dendrobium loddigesii x Angel Lake Miniature dendrobium



### OS2053 Tol. Jairak 'Soft Pink ' x sylvestris

A true miniature, most will be lilac, purple in colour. Ideal for terrariums

Flowering Now mall 5cm basket R100



#### **OS2205 Den. Angel Lake**

A miniature white dendrobium, flowers on and of through the year, easy to grow

R90 Now in 7.5cm pot 1 year to flower.



### OS2143 Vanda Lucknow x